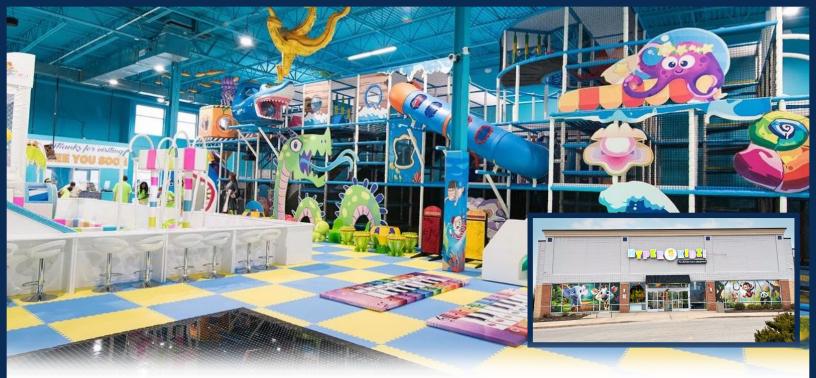

## **About Hyper Kidz**

Hyper Kidz is an indoor playground and entertainment center designed for children. Offering a diverse range of entertainment options tailored to children of various ages including multi-level play structures featuring exciting slides, tunnels, climbing walls, and ball pits. There are designated toddler play areas with specialized zones crafted with the safety and enjoyment of younger children in mind, offering age-appropriate activities and equipment catering to their developmental needs. Hyper Kidz augments its offerings with a selection of arcade games and interactive experiences, which will provide additional entertainment options for older children and adults.