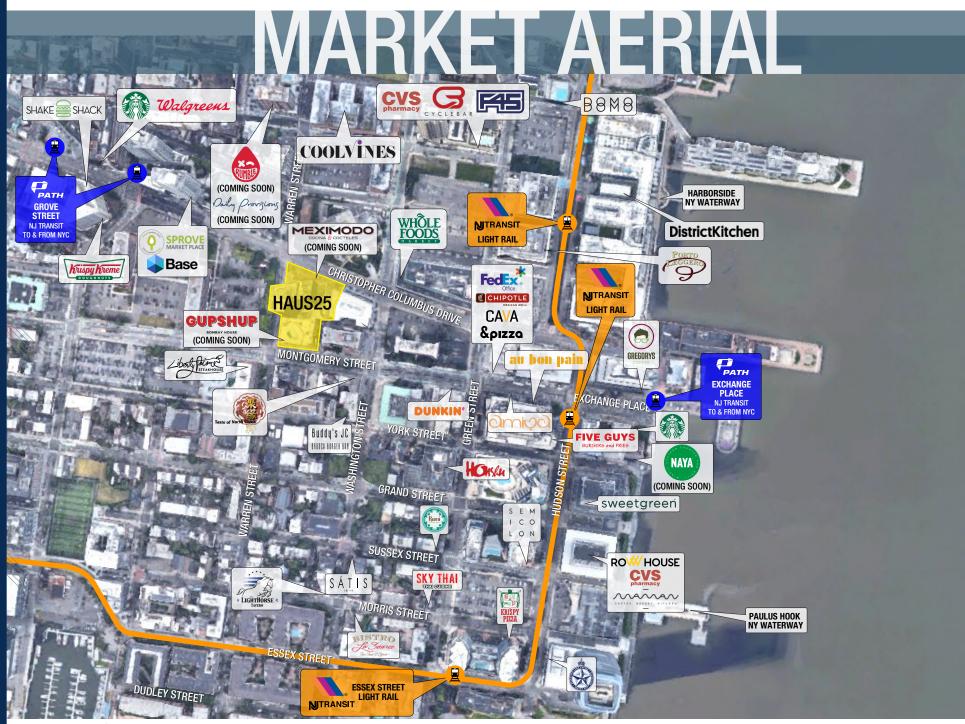

# **Neighboring Tenants**

## **Site Description**

- Leases signed with MexiModo, an acclaimed modern Mexican Restaurant and GupShup Bombay House, an award winning Indian Restaurant and cocktail bar from NYC
- Haus25 is a 750-unit luxury residential tower centrally located in Downtown Jersey City
- As one of the most diverse and walkable cities, Jersey City consistently ranks as a top place to reside
- Haus25 presents a unique opportunity for a retailer or restaurateur to locate their business in the center of Downtown Jersey City and directly across from a recently opened Whole Foods Market
- A short 5 minute walk to multiple modes of transportation including the Grove Street and Exchange Place Path Stations, the Harborside Light Rail Station, and the Harborside and Paulus Hook NY Waterway Ferries
- Located within walking distance to over 10 million square feet of office space and over 10,000 apartment units