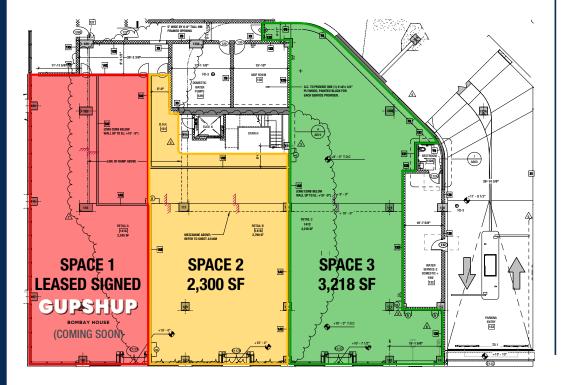

## **Remaining Retail**

 Ground:
 5,518 SF (Divisible)

 Mezzanine:
 4,846 SF

 Total:
 10,364 SF

• Ground level ceiling height: 21'

## **Proposed Divisions**

Space 1: GupShup Restaurant (Coming Soon) Space 2: 2,300 SF Space 3: 3,218 SF

- Subject space sits at the Northeast corner of Warren and Montgomery Streets with prominent visibility and frontage
- Mezzanine space has a dedicated elevator and stairs, which connect it to the ground floor
- Located two blocks west of Cava Grill and Chipotle
- Both Space 2 and Space 3 can be combined with the mezzanine space
- Last remaining spaces at this high profile and exciting development