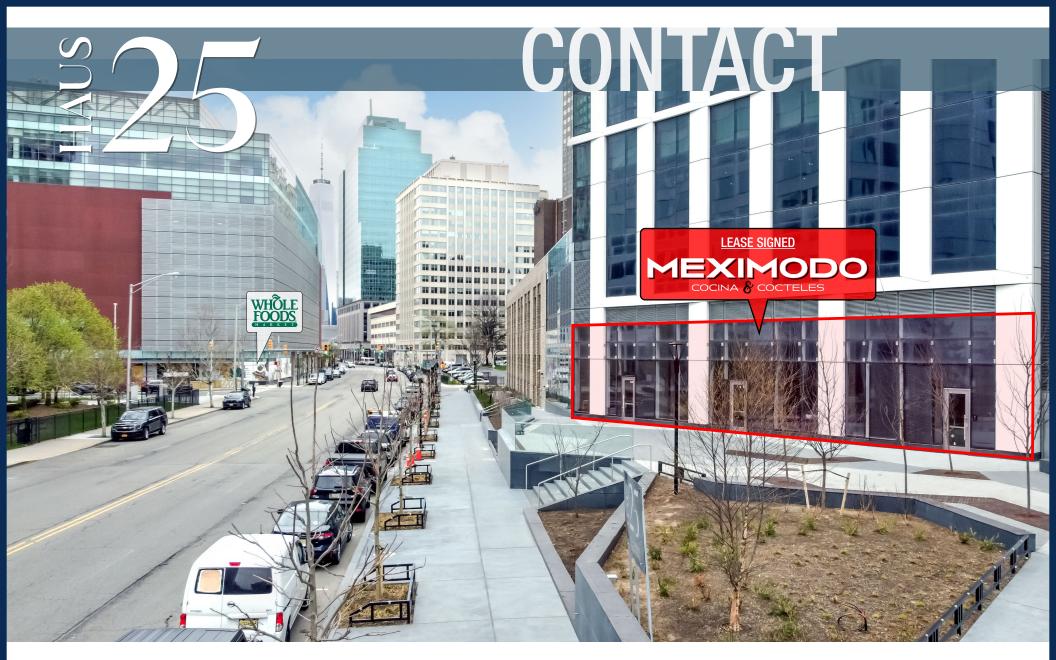

## **Site Description**

- Leases signed with MexiModo, an acclaimed modern Mexican Restaurant and GupShup Bombay House, an award winning Indian Restaurant and cocktail bar from NYC
- Haus25 is a 750-unit luxury residential tower centrally located in Downtown Jersey City
- As one of the most diverse and walkable cities, Jersey City consistently ranks as a top place to reside
- Haus25 presents a unique opportunity for a retailer or restaurateur to locate their business in the center of Downtown Jersey City and directly across from a recently opened Whole Foods Market
- A short 5 minute walk to multiple modes of transportation including the Grove Street and Exchange Place Path Stations, the Harborside Light Rail Station, and the Harborside and Paulus Hook NY Waterway Ferries
- Located within walking distance to over 10 million square feet of office space and over 10,000 apartment units

# **Retail for Lease - Contact**

Jason Pierson Ph. 732-707-6902 jason@piersonre.com

veris

RESIDENTIAL

Rob Mackowski Ph. 732-724-4089 rob@piersonre.com

© Pierson Commercial Real Estate LLC. This information has been obtained from sources believed reliable. We have not verified it and make no guarantee, warranty or representation about it. Any renderings, projections, opinions, assumptions or estimates used are for example only and do not represent the current or future performance of the property. You and your advisors should conduct a careful, independent investigation of the property to determine to your satisfaction the suitability of the property for your needs.