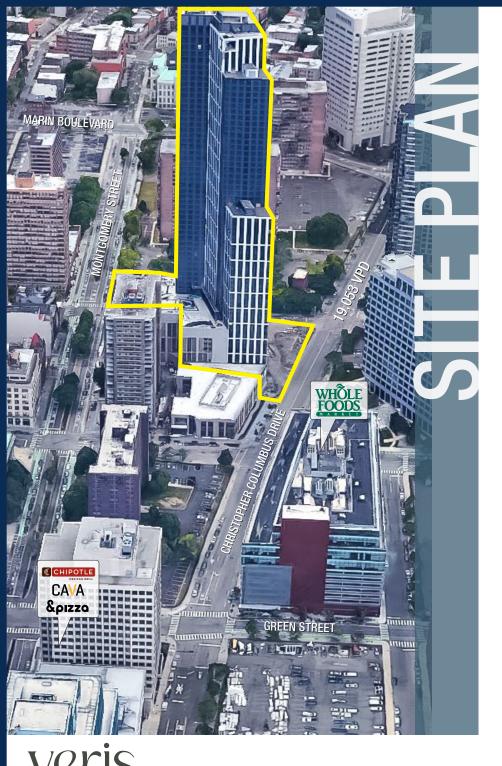

## **Site Description**

- Leases signed with MexiModo, an acclaimed modern Mexican Restaurant and GupShup Bombay House, an award winning Indian Restaurant and cocktail bar from NYC
- Haus25 is a 750-unit luxury residential tower centrally located in Downtown Jersey City
- As one of the most diverse and walkable cities, Jersey City consistently ranks as a top place to reside
- Haus25 presents a unique opportunity for a retailer or restaurateur to locate their business in the center of Downtown Jersey City and directly across from a recently opened Whole Foods Market
- A short 5 minute walk to multiple modes of transportation including the Grove Street and Exchange Place Path Stations, the Harborside Light Rail Station, and the Harborside and Paulus Hook NY Waterway Ferries
- Located within walking distance to over 10 million square feet of office space and over 10,000 apartment units

# **MONTGOMERY STREET**

RESIDENTIAL

MONTGOMERY STREET