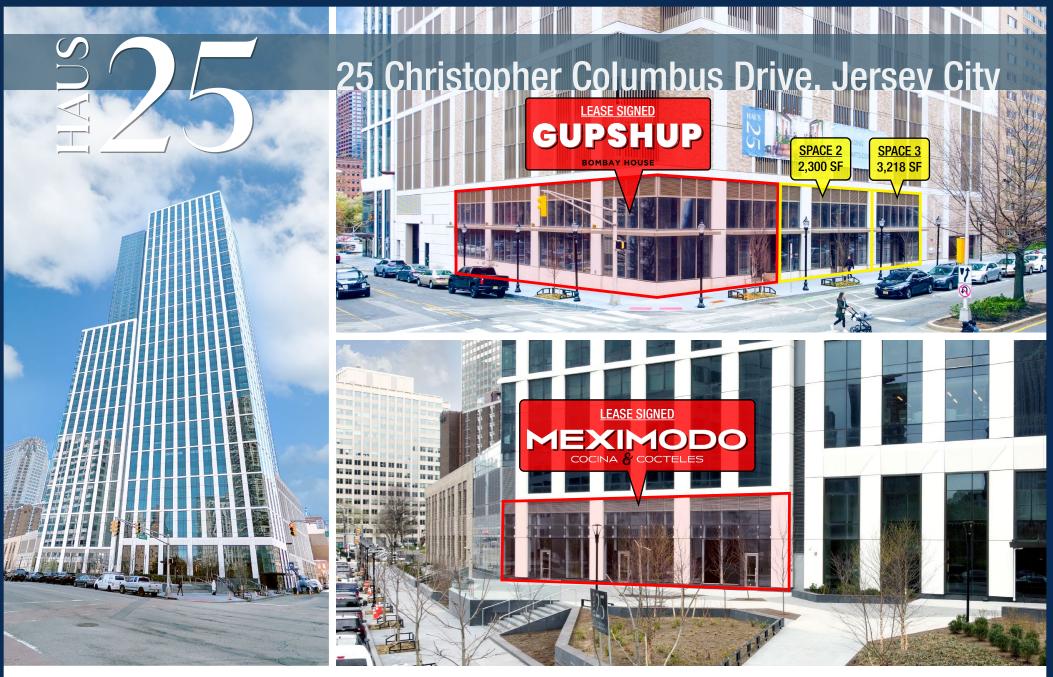

## **Availabilities**

RETAIL A: Space 1: RETAIL B: Space 1:

COCINA & COCTELES (COMING SOON)

GUPSHUP (COMING SOON) Space 2: 2,300 SF Space 3: 3,218 SF

## **Site Description**

- Leases signed with MexiModo, an acclaimed modern Mexican Restaurant and GupShup Bombay House, an award winning Indian Restaurant and cocktail bar from NYC
- Haus25 is a 750-unit luxury residential tower centrally located in Downtown Jersey City
- As one of the most diverse and walkable cities, Jersey City consistently ranks as a top place to reside
- Haus25 presents a unique opportunity for a retailer or restaurateur to locate their business in the center of Downtown Jersey City and directly across from a recently opened Whole Foods Market
- A short 5 minute walk to multiple modes of transportation including the Grove Street and Exchange Place Path Stations, the Harborside Light Rail Station, and the Harborside and Paulus Hook NY Waterway Ferries
- Located within walking distance to over 10 million square feet of office space and over 10,000 apartment units

## **Proposed Divisions**

Space 1: GupShup Restaurant (Coming Soon) Space 2: 2,300 SF Space 3: 3,218 SF

- Subject space sits at the Northeast corner of Warren and Montgomery Streets with prominent visibility and frontage
- Mezzanine space has a dedicated elevator and stairs, which connect it to the ground floor
- Located two blocks west of Cava Grill and Chipotle
- Both Space 2 and Space 3 can be combined with the mezzanine space
- Last remaining spaces at this high profile and exciting development