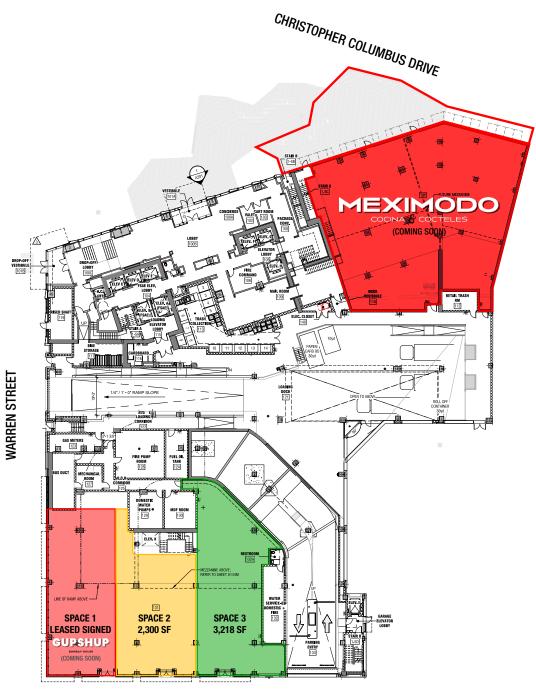

## **Availabilities**

RETAIL A: Space 1: RETAIL B: Space 1:

COCINA & COCTELES (COMING SOON)

GUPSHUP (COMING SOON) Space 2: 2,300 SF Space 3: 3,218 SF

## **Remaining Retail**

 Ground:
 5,518 SF (Divisible)

 Mezzanine:
 4,846 SF

 Total:
 10,364 SF

• Ground level ceiling height: 21'

## **Proposed Divisions**

Space 1: GupShup Restaurant (Coming Soon) Space 2: 2,300 SF Space 3: 3,218 SF

- Subject space sits at the Northeast corner of Warren and Montgomery Streets with prominent visibility and frontage
- Mezzanine space has a dedicated elevator and stairs, which connect it to the ground floor
- Located two blocks west of Cava Grill and Chipotle
- Both Space 2 and Space 3 can be combined with the mezzanine space
- Last remaining spaces at this high profile and exciting development