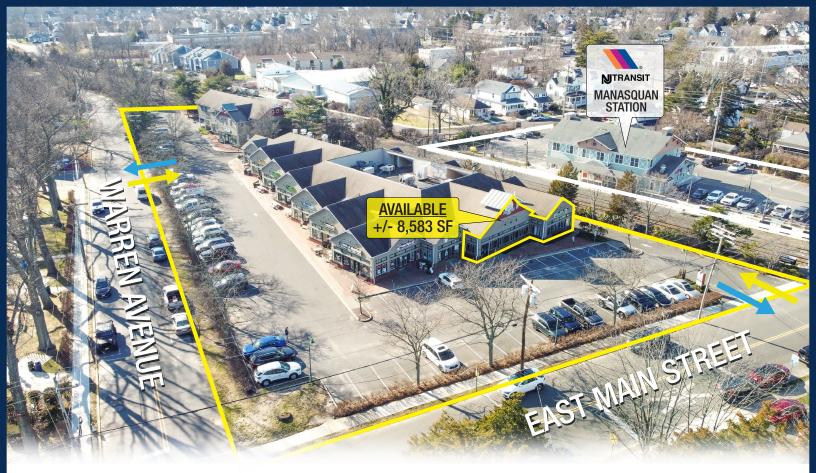

#### **Availability**

• +/- 8,583 SF

## **Site Description**

- Ideally situated within the heart of Downtown Manasquan and adjacent to the NJ Transit Train Station
- Diverse co-tenancy creates a consistent stream of foot traffic throughout the day
- Formerly occupied by CVS, who recently relocated in the market to a larger space
- Convenient onsite parking
- Easily accessible to the surrounding towns due to its close proximity to Route 34, Route 35 and Route 71
- Multiple points of ingress and egress via E Main Street and Warren Avenue
- Popular shopping center strategically located on the way to Manasquan's renowned beaches