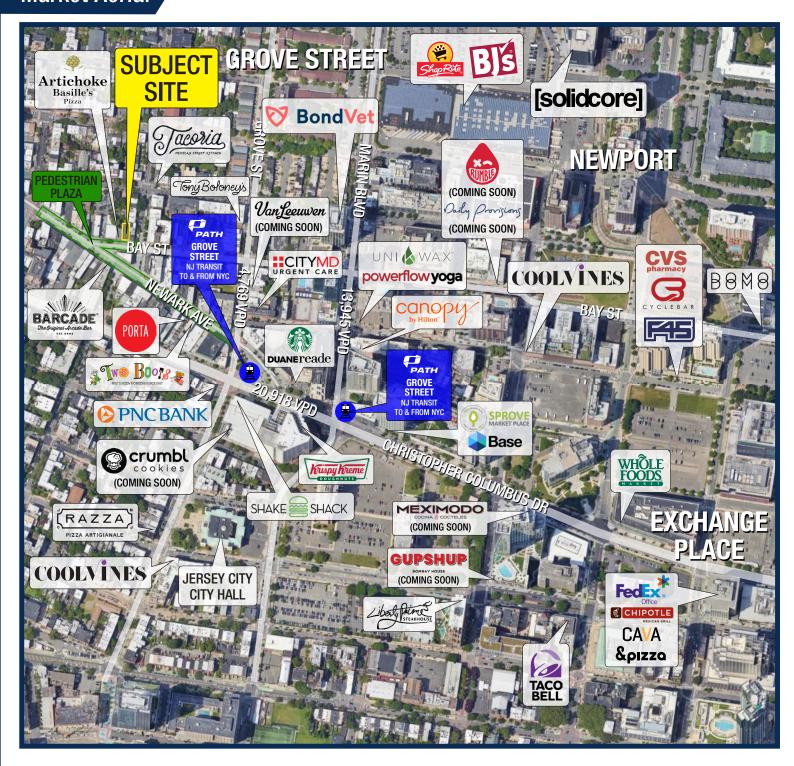

on, Jersey City's 2nd busiest Path Station, providing seamless connectivity between NYC and Hoboken
- Ability to connect ground level to the upper floors for a full building presence
- An abundance of outdoor seating available
- All uses will be considered

### **Neighboring Tenants**























## **Demographics**

| Radius   | Population | <b>Total Daytime Population</b> | Median Age |
|----------|------------|---------------------------------|------------|
| .25 Mile | 12,366     | 14,947                          | 36.6       |
| .5 Mile  | 46,346     | 39,877                          | 36.6       |
| 1 Mile   | 91,301     | 111,627                         | 36.2       |

#### For Lease - Contact

Robert Mackowski Ph. 732-724-4089 rob@piersonre.com



### **Market Aerial**



#### For Lease - Contact

Robert Mackowski Ph. 732-724-4089 rob@piersonre.com



© Pierson Commercial Real Estate LLC. This information has been obtained from sources believed reliable. We have not verified it and make no guarantee, warranty or representation about it. Any renderings, mobile data, general data, projections, opinions, assumptions or estimates used are for example only and do not represent the current or future performance of the property. You and your advisors should conduct a careful, independent investigation of the property and data to determine to your satisfaction the suitability of the property for your needs.

## **Walking Distance Heat Map**

## 681 Newport Plaza 14th St 10th 8th St **5 MINUTES** Morrisomery St gan St and s Montgomer srand St Yohnston Audrey Zapp