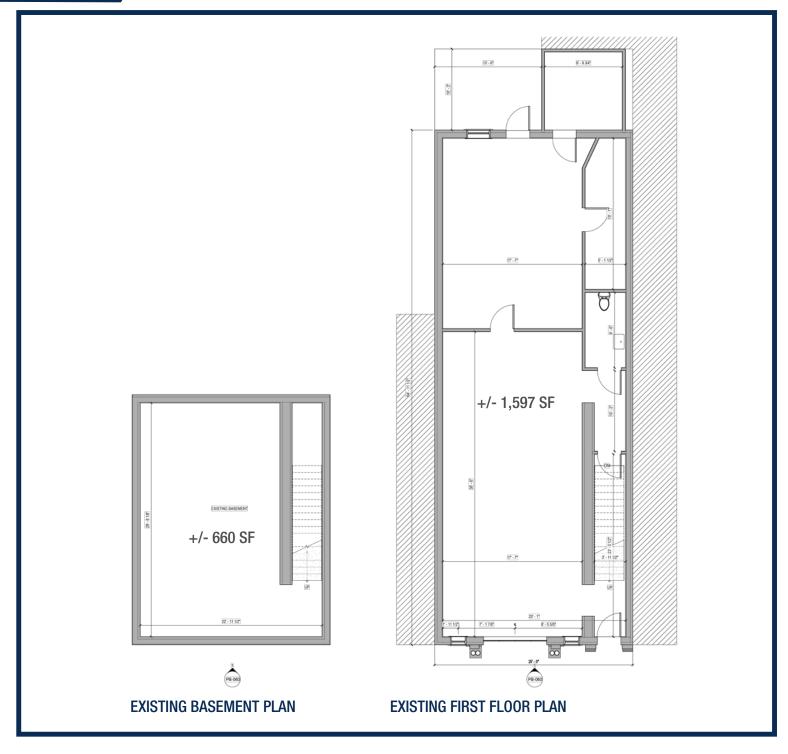

### **Availabilities**

• +/- 1,597 SF (Ground Floor)

• +/- 660 SF (Basement)

## Floor Plan