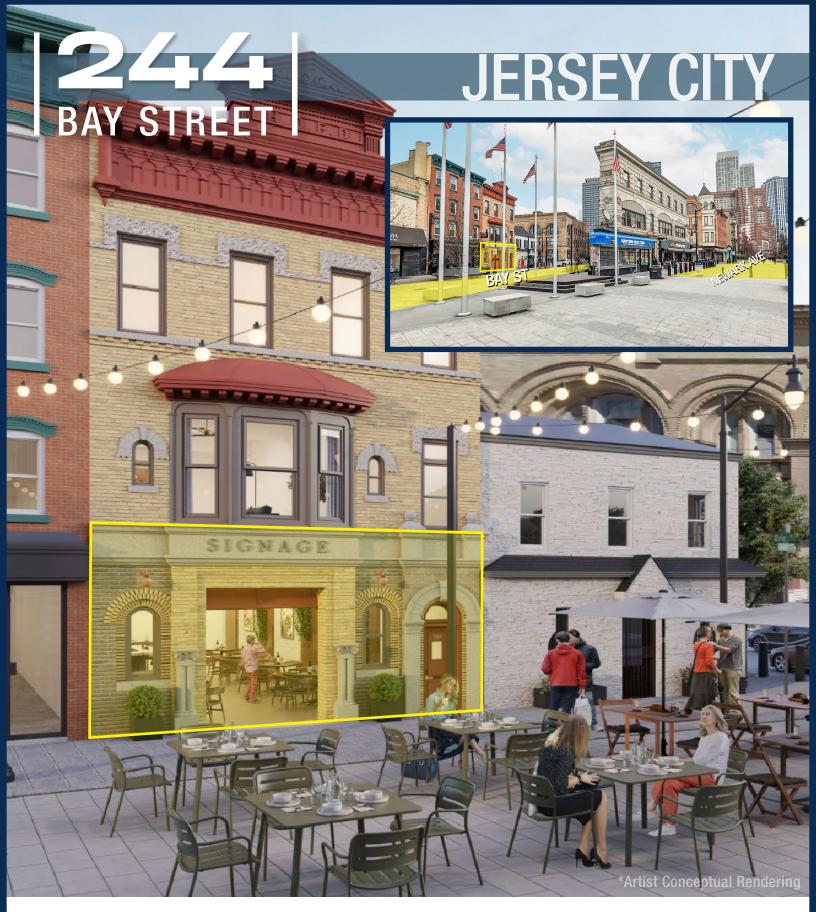

### Site Description

- Available for the first time, this historic former Jersey City firehouse is located within the bustling pedestrian plaza of Downtown Jersey City, surrounded by top-rated bars and restaurants, offering a prime location
- This presents a unique opportunity to establish a flagship presence in the heart of Downtown Jersey City's Grove Street District, attracting a diverse customer base
- Conveniently situated within two blocks of the Grove Street Path Station, Jersey City's 2nd busiest Path Station, providing seamless connectivity between NYC and Hoboken
- Ability to connect ground level to the upper floors for a full building presence
- An abundance of outdoor seating available
- All uses will be considered