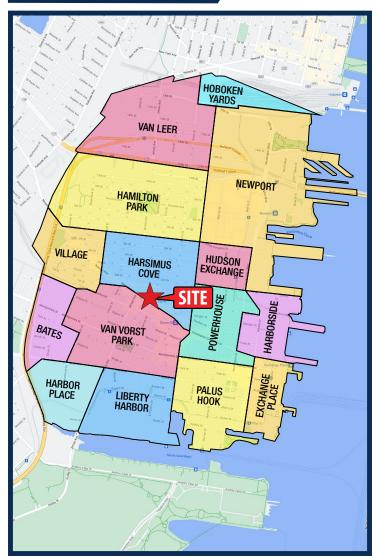

732-724-4089 rob@piersonre.com



© Pierson Commercial Real Estate LLC. This information has been obtained from sources believed reliable. We have not verified it and make no guarantee, warranty or representation about it. Any renderings, mobile data, general data, projections, opinions, assumptions or estimates used are for example only and do not represent the current or future performance of the property. You and your advisors should conduct a careful, independent investigation of the property and data to determine to your satisfaction the suitability of the property for your needs.

## **Walking Distance Heat Map**

## 681 Newport Plaza 14th St 10th 8th St **5 MINUTES** Morrisomery St gan St and s Montgomer srand St Yohnston Audrey Zapp Dr Phillip St Liberty

## **Neighborhood Map**



## **Walking Distance Demographics**

| Radius    | Population | <b>Total Daytime Population</b> | Average HH Income | Median Age |
|-----------|------------|---------------------------------|-------------------|------------|
| 5 Minute  | 10,999     | 14,185                          | \$211,300         | 36.4       |
| 10 Minute | 43,007     | 36,690                          | \$226,089         | 36.6       |
| 15 Minute | 61,326     | 75,307                          | \$229,519         | 36.5       |

#### For Lease - Contact

Robert Mackowski Ph. 732-724-4089 rob@piersonre.com



© Pierson Commercial Real Estate LLC. This information has been obtained from sources believed reliable. We have not verified it and make no guarantee, warranty or representation about it. Any renderings, mob