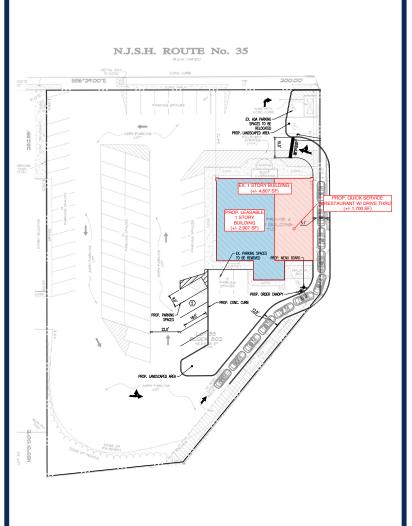

### Site Plan

#### **Availability**

• +/- 2,907 SF (Can be Demised)

VPD

• 34,666 VPD on Route 35

• 36,185 VPD on Asbury Avenue