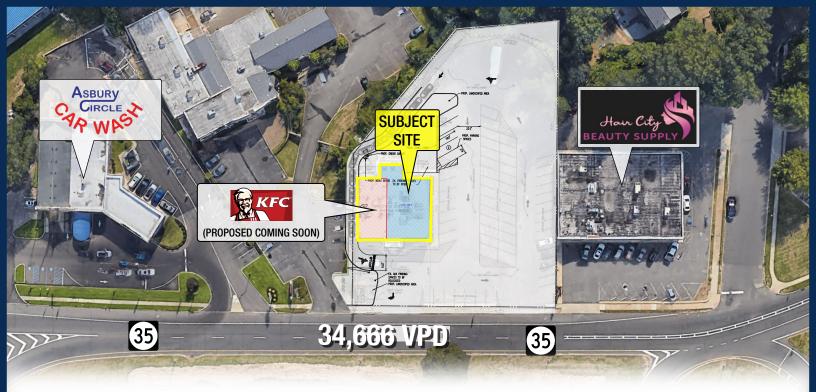

# Market Aerial

#### **Surrounding Tenants**

#### **Availability**

• +/- 2,907 SF (Can be Demised)

VPD

• 34,666 VPD on Route 35

• 36,185 VPD on Asbury Avenue