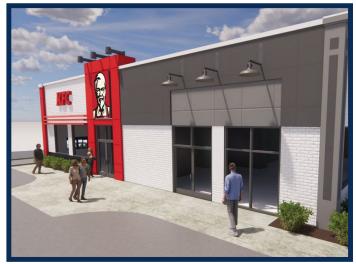

\$93,169                |

#### For Lease - Contact

Ryan Starkman Ph. 732-724-4501 ryan@piersonre.com



## **Site Description**

- Prime retail opportunity located along the Route 35 and Route 66 Asbury Circle at the border of Ocean and Neptune Townships
- Tremendous visibility to nearly 35,000 vehicles per day with an end cap and signage opportunities on both sides of the facade
- Strong incomes and residential population with a median household income of \$93,169 and over 140,000 people living within 5-miles
- An abundance of high performing retailers including several large scale power centers within the immediate trade area
- Ideally situated just over 2 miles from the Garden State Parkway entrance and less than 2 miles from downtown Asbury Park

### Site Plan



# Facade Rendering



#### **Side Rendering**



#### For Lease - Contact

Ryan Starkman Ph. 732-724-4501 ryan@piersonre.com



© Pierson Commercial Real Estate LLC. This information has been obtained from sources believed reliable. We have not verified it and make no guarantee, warranty or representation about it. Any renderings, mobile data, general data, projections, opinions, assumptions or estimates used are for example only and do not represent the current or future performance of the property. You and your advisors should conduct a careful, independent investigation of the property and data to determine to your satisfaction the suitability of the property for your needs.

# 710 Route 35 Neptune, New Jersey

#### State Map



# Market Aerial



#### For Lease - Contact Ryan Starkman Ph. 732-724-4501 rya