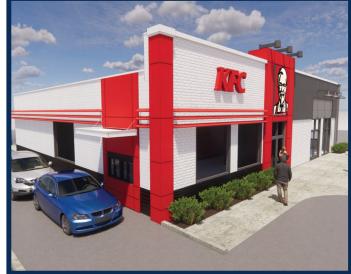

#### For Lease - Contact

Ryan Starkman Ph. 732-724-4501 ryan@piersonre.com



## **Site Description**

- Prime retail opportunity located along the Route 35 and Route 66 Asbury Circle at the border of Ocean and Neptune Townships
- Tremendous visibility to nearly 35,000 vehicles per day with an end cap and signage opportunities on both sides of the facade
- Strong incomes and residential population with a median household income of \$93,169 and over 140,000 people living within 5-miles
- An abundance of high performing retailers including several large scale power centers within the immediate trade area
- Ideally situated just over 2 miles from the Garden State Parkway entrance and less than 2 miles from downtown Asbury Park

### Site Plan



# Facade Rendering



#### **Side Rendering**



#### For Lease - Contact

Ryan Starkman Ph. 732-724-4501 ryan@piersonre.com



© Pierson Commercial Real Estate LLC. This information has been obtained from sources believed reliable. We have not verified it and make no guarantee, warranty or representation about it. Any renderings, mobile data, general data, projections, opinions, assumptions or estimates used are for example only and do not represent the current or future performance of the property. You and your advisors should conduct a careful, independent investigation of the property and data to determine to your satisfaction the suitability of the property for your needs.

# 710 Route 35 Neptune, New Jersey

#### State Map



# Market Aerial



#### For Lease - Contact Ryan Starkman Ph. 732-724-4501 ryan@piersonre.com

### **PIER