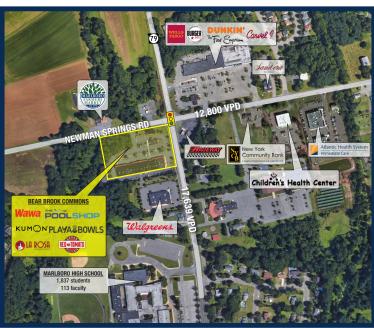

#### Micro Market Aerial

### **Traffic Count**

- Route 79: 17,639 VPD
- Route 520: 12,800 VPD

## **Site Description**

- Bear Brook Commons is situated at the main-and-main signalized intersection of Route 79 and Route 520 in the heart of Marlboro Township, consisting of approximately 30,000 vehicles per day visiting the intersection and within walking distance from Marlboro High School, with over 1,800 students.
- The shopping center is Wawa-anchored with strong co-tenancy consisting of M&T Bank, Kumon, the original La Rosa Chicken, Playa Bowls and a strong mixture of other daily need co-tenants and food options. The center shares access with Walgreen's, which can be found in the rear of the subject site.
- Rare end cap opportunity with ample dedicated parking alongside the subject space and available top slot on both pylons situated at each access point.
- Significant median incomes of approximately \$195,000 within 1 mile.