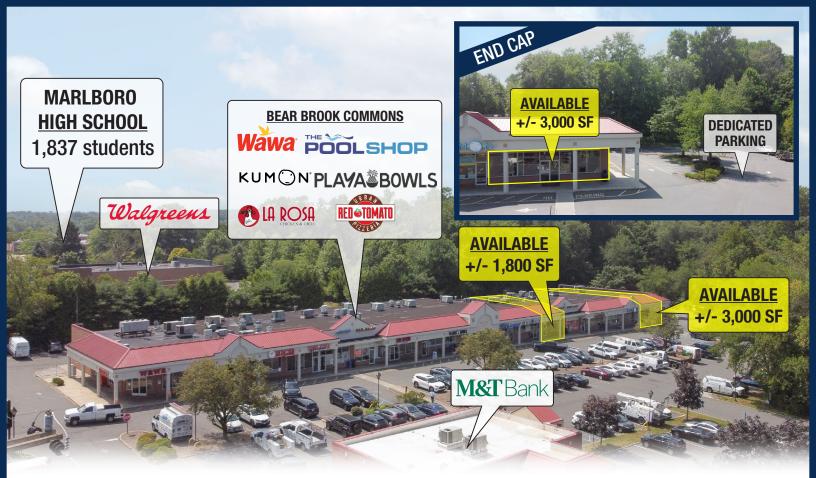

# **Bear Brook Commons**

455 Route 520, Marlboro

# **Availability**

- +/- 1,800 SF
- +/- 3,000 SF

#### **Co-Tenants**

- Bagel World
- La Rosa
- Playa Bowls
- Red Tomato Urban Pizzeria

Kumon

- M&T Bank
- The Pool Shop
- Wawa

## **Site Description**

- Bear Brook Commons is situated at the main-and-main signalized intersection of Route 79 and Route 520 in the heart of Marlboro Township, consisting of approximately 30,000 vehicles per day visiting the intersection and within walking distance from Marlboro High School, with over 1,800 students.
- The shopping center is Wawa-anchored with strong co-tenancy consisting of M&T Bank, Kumon, the original La Rosa Chicken, Playa Bowls and a strong mixture of other daily need co-tenants and food options. The center shares access with Walgreen's, which can be found in the rear of the subject site.
- Rare end cap opportunity with ample dedicated parking alongside the subject space and available top slot on both pylons situated at each access point.
- Significant median incomes of approximately \$195,000 within 1 mile.