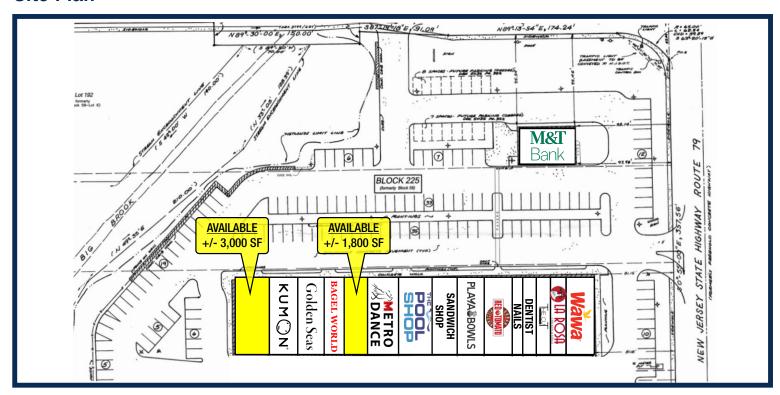

# **Availability**

- +/- 1,800 SF
- +/- 3,000 SF

#### **Co-Tenants**

- Bagel World
- La Rosa
- Playa Bowls
- Red Tomato Urban Pizzeria

Kumon

- M&T Bank
- The Pool Shop
- Wawa

# Site Plan