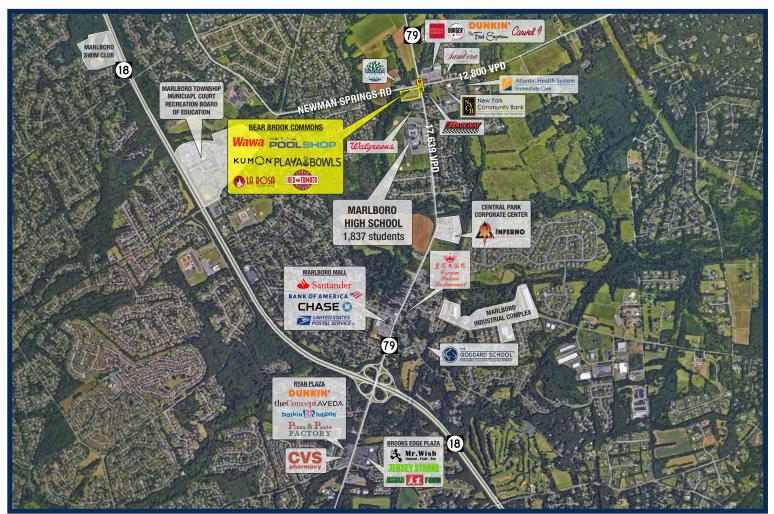

#### **Market Aerial**

### **Traffic Count**

- Route 79: 17,639 VPD
- Route 520: 12,800 VPD

## **Site Description**

- Bear Brook Commons is situated at the main-and-main signalized intersection of Route 79 and Route 520 in the heart of Marlboro Township, consisting of approximately 30,000 vehicles per day visiting the intersection and within walking distance from Marlboro High School, with over 1,800 students.
- The shopping center is Wawa-anchored with strong co-tenancy consisting of M&T Bank, Kumon, the original La Rosa Chicken, Playa Bowls and a strong mixture of other daily need co-tenants and food options. The center shares access with Walgreen's, which can be found in the rear of the subject site.
- Rare end cap opportunity with ample dedicated parking alongside the subject space and available top slot on both pylons situated at each access point.
- Significant median incomes of approximately \$195,000 within 1 mile.