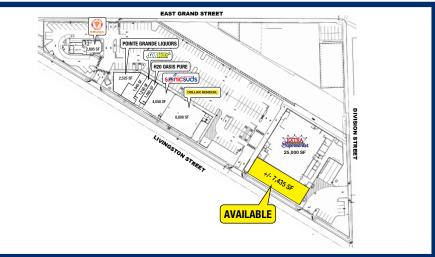

### **Availability**

• +/-7,435 SF

#### **Co-Tenants**

- Dollar General
- H20 Oasis Pure

Popeyes

Subway

- Extra Supermarket
- Pointe Grande Liquors
- Sonic Suds

## **Site Description**

- Former junior anchor beauty store available for lease
- Anchored by a 25,000 SF Extra Supermarket, Dollar General, Popeyes and Subway
- · Strategically positioned at two traffic-light controlled intersections
- Only grocery anchored center east of Route 1 serving a trade area exceeding 50,000 shoppers
- 20,000+ cars passing the site daily