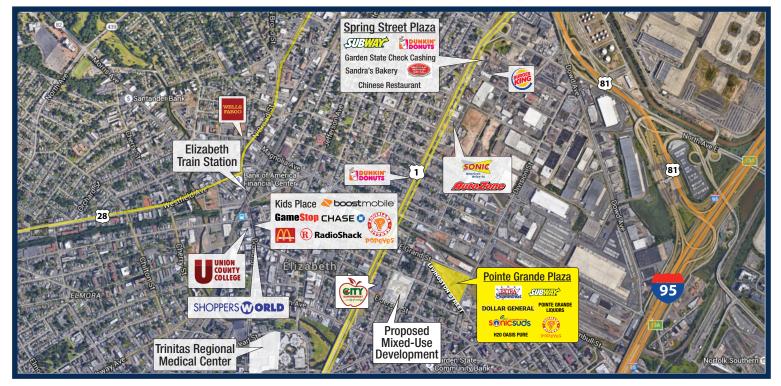

## **Site Description**

- Former junior anchor beauty store available for lease
- Anchored by a 25,000 SF Extra Supermarket, Dollar General, Popeyes and Subway
- · Strategically positioned at two traffic-light controlled intersections
- Only grocery anchored center east of Route 1 serving a trade area exceeding 50,000 shoppers
- 20,000+ cars passing the site daily