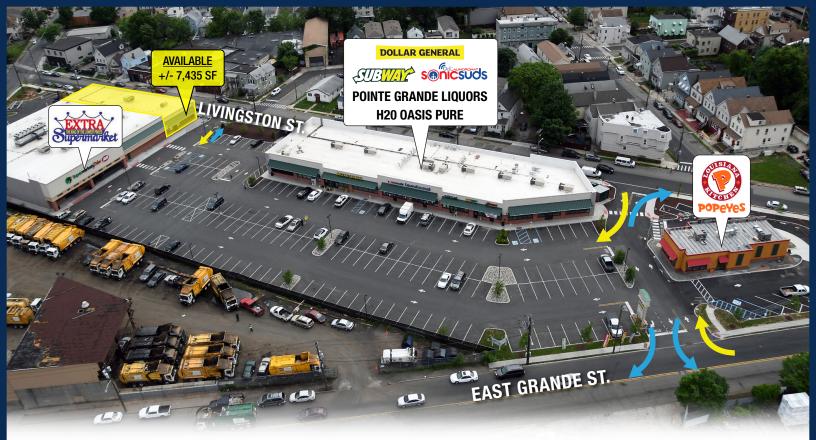

# **Pointe Grande Plaza**

Just Off Corner of East Grand & Division Street, Elizabeth, New Jersey

### **Availability**

• +/-7,435 SF

#### **Co-Tenants**

- Dollar General
- H20 Oasis Pure

Popeyes

Subway

- Extra Supermarket
- Pointe Grande Liquors
- Sonic Suds

## **Site Description**

- Former junior anchor beauty store available for lease
- Anchored by a 25,000 SF Extra Supermarket, Dollar General, Popeyes and Subway
- · Strategically positioned at two traffic-light controlled intersections
- Only grocery anchored center east of Route 1 serving a trade area exceeding 50,000 shoppers
- 20,000+ cars passing the site daily