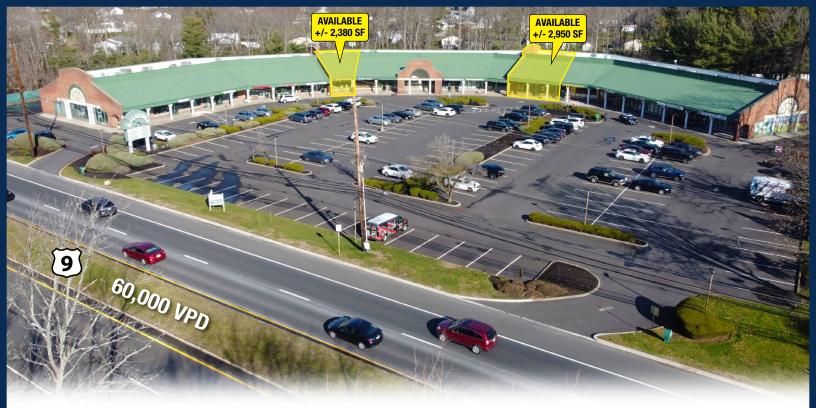

### **Availabilities**

• City Master Barbers

• +/- 2,380 SF

• +/- 2,950 SF

### **Traffic Count**

• 60,000 VPD

## **Site Description**

- Complimentary mix of tenants consisting of F45
   Training (Coming Soon), Music & Arts, Tribos Peri
   Peri, City Master Barbers, Yama Sushi, and Blue
   Dragon Martial Arts
- Strong population density and income levels
- Located on major Route 9 retail corridor with great highway visibility
- Successful long-standing co-tenants within center
- · Completely new parking lot
- Well-maintained property with responsive landlord and tenant-friendly philosophy