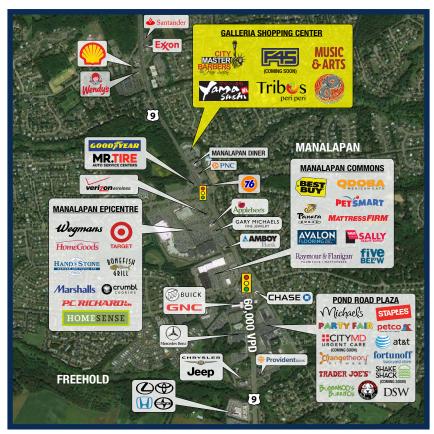

|
| 5 Mile | 121,203                   | \$121,361        | 114,729                |

### **Retail for Lease - Contact**

Gregg Medvin Ph. 732-724-3962 gregg@piersonre.com



# Galleria Shopping Center 100 Route 9, Manalapan, New Jersey

## **Site Description**

- Complimentary mix of tenants consisting of F45
   Training (Coming Soon), Music & Arts, Tribos Peri
   Peri, City Master Barbers, Yama Sushi, and Blue
   Dragon Martial Arts
- Strong population density and income levels
- Located on major Route 9 retail corridor with great highway visibility
- Successful long-standing co-tenants within center
- · Completely new parking lot
- Well-maintained property with responsive landlord and tenant-friendly philosophy

### Site Map



### **State Map**



### **Market Aerial**



### **Retail for Lease - Contact**

Gregg Medvin Ph. 732-724-3962 gregg@piersonre.com



© Pierson Commercial Real Estate LLC. This information has been obtained from sources believed reliable. We have not verified it and make no guarantee, warranty or representation about it. Any renderings, mobile data, general data, projections, opinions, assumptions or estimates used are for example only and do not represent the current or future performance of the property. You and your advisors should conduct a careful, independent investigation of the property and data to determine to your satisfaction the suitability of the property for your needs.