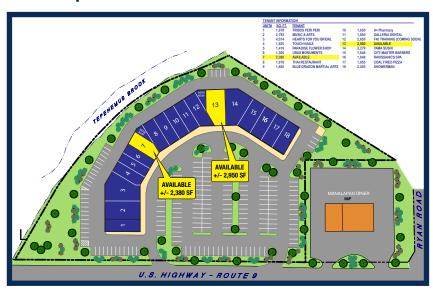

### **Availabilities**

• City Master Barbers

• +/- 2,380 SF

• +/- 2,950 SF

### Site Map