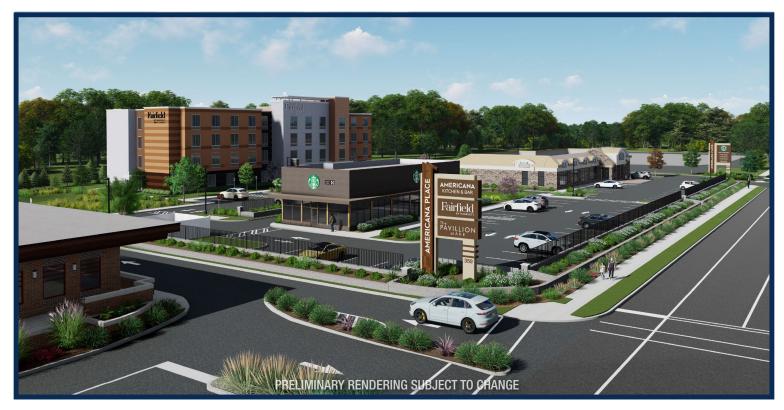

### **Site Description**

- Americana Place is a newly constructed shopping center that will include Americana Kitchen & Bar, Starbucks, Fairfield by Marriott and a +/- 7,700 SF multi-tenant building
- The center boasts full access movement from the signalized intersection as well as two additional means of ingress and egress
- Available storefronts offer prominent frontage along Route 130 and a slot on the pylon
- Trade market has experienced significant commercial and residential growth
- Ideally positioned along the Route 130 corridor and within close proximity to New Jersey Turnpike, Route 33 and **Princeton Hightstown Road**

# **Additional Renderings**