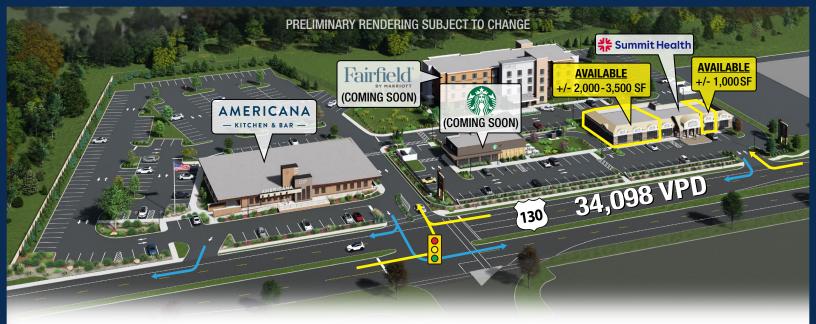

# **Americana Place**

375 Route 130, East Windsor, New Jersey

#### **Availabilities**

## **Anticipated Delivery**

#### **Traffic Counts**

• +/- 1,000 SF (Inline)

- Q3-Q4 2024
- 34,098 VPD
- +/- 2,000-3,500 SF (End Cap)

### **Site Description**

- Americana Place is a newly constructed shopping center that will include Americana Kitchen & Bar, Starbucks, Fairfield by Marriott and a +/- 7,700 SF multi-tenant building
- The center boasts full access movement from the signalized intersection as well as two additional means of ingress and egress
- Available storefronts offer prominent frontage along Route 130 and a slot on the pylon
- Trade market has experienced significant commercial and residential growth
- Ideally positioned along the Route 130 corridor and within close proximity to New Jersey Turnpike, Route 33 and **Princeton Hightstown Road**