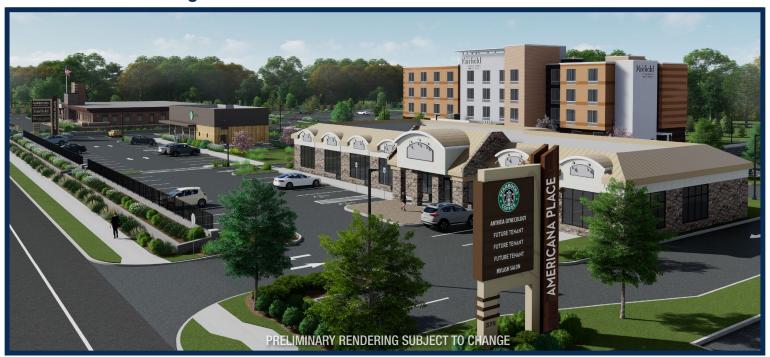

### **Site Description**

- Americana Place is a newly constructed shopping center that will include Americana Kitchen & Bar, Starbucks, Fairfield by Marriott and a +/- 7,700 SF multi-tenant building
- The center boasts full access movement from the signalized intersection as well as two additional means of ingress and egress
- Available storefronts offer prominent frontage along Route 130 and a slot on the pylon
- Trade market has experienced significant commercial and residential growth
- Ideally positioned along the Route 130 corridor and within close proximity to New Jersey Turnpike, Route 33 and **Princeton Hightstown Road**

# **Additional Renderings**