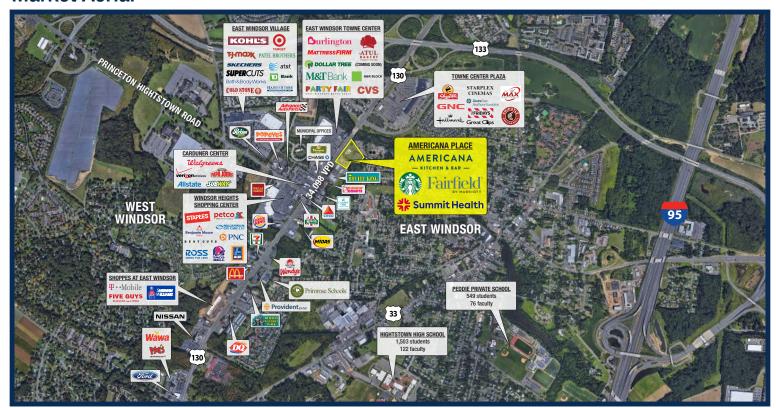

slot on the pylon
- Trade market has experienced significant commercial and residential growth
- Ideally positioned along the Route 130 corridor and within close proximity to New Jersey Turnpike, Route 33 and **Princeton Hightstown Road**

#### **Demographics**

| Radius | Population | Daytime Population | Median HH Income |
|--------|------------|--------------------|------------------|
| 3 Mile | 43,219     | 41,875             | \$112,480        |
| 5 Mile | 93,342     | 90,585             | \$123,706        |
| 7 Mile | 153,898    | 198,147            | \$129,601        |

#### **Retail for Lease - Contact**

**Neil Ruppert** Ph. 732-743-9938 neil@piersonre.com



# **Americana Place**

375 Route 130, East Windsor, New Jersey

#### Site Plan



## State Map



#### **Market Aerial**



### **Retail for Lease - Contact**

Neil Ruppert Ph. 732-743-9938 neil@piersonre.com



© Pierson Commercial Real Estate LLC. This information has been obtained from sources believed reliable. We have not verified it and make no guarantee, warranty or representation about it. Any renderings, projections, opinions, assumptions or estimates used are for example only and do not represent the current or future performance of the property. You and your advisors should conduct a careful, independent investigation of the property to determine to your satisfaction the suitability of the property for your needs.

# **Americana Place**

375 Route 130, East Windsor, New Jersey

# **Additional Renderings**





#### **Retail for Lease - Contact**

Neil Ruppert Ph. 732-743-9938 neil@piersonre.com