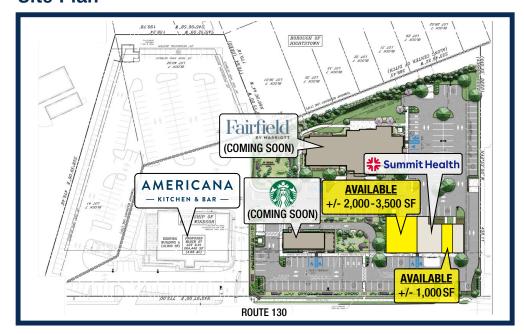

r prominent frontage along Route 130 and a slot on the pylon
- Trade market has experienced significant commercial and residential growth
- Ideally positioned along the Route 130 corridor and within close proximity to New Jersey Turnpike, Route 33 and **Princeton Hightstown Road**

#### **Demographics**

| Radius | Population | Daytime Population | Median HH Income |
|--------|------------|--------------------|------------------|
| 3 Mile | 43,219     | 41,875             | \$112,480        |
| 5 Mile | 93,342     | 90,585             | \$123,706        |
| 7 Mile | 153,898    | 198,147            | \$129,601        |

#### **Retail for Lease - Contact**

**Neil Ruppert** Ph. 732-743-9938 neil@piersonre.com



# **Americana Place**

375 Route 130, East Windsor, New Jersey

#### Site Plan



## State Map



#### **Market Aerial**



### **Retail for Lease - Contact**

Neil Ruppert Ph. 732-743-9938 neil@piersonre.com



© Pierson Commercial Real Estate LLC. This information has been obtained from sources believed reliable. We have not verified it and make no guarantee, warranty or representation about it. Any renderings, projections, opinions, assumptions or estimates used are for example only and do not represent the current or future performance of the property. You and your advisors should conduct a careful, independent investigation of the property to determine to your satisfaction the suitability of the property for your needs.

# **Americana Place**

375 Route 130, East Windsor, New Jersey

# **Additional Renderings**





#### **Retail for Lease - Contact**

Neil Ruppe