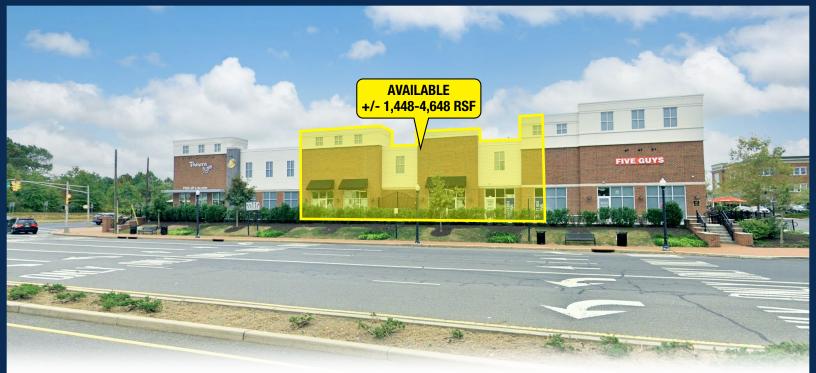

### **Co-Tenants**

| • 1st Constitution Bank | <ul> <li>Mathnasium</li> </ul> | • TacoRito      |  |  |
|-------------------------|--------------------------------|-----------------|--|--|
| • Five Guys             | Panera Bread                   |                 |  |  |
| H&R Block               | Princeton Medical Group        |                 |  |  |
| Availabilities          |                                |                 |  |  |
| • +/- 972 RSF           | • +/- 1,448-4,648 RSF          | • +/- 1,719 RSF |  |  |
| • +/- 1,256 RSF         | • +/- 1,458 RSF                |                 |  |  |