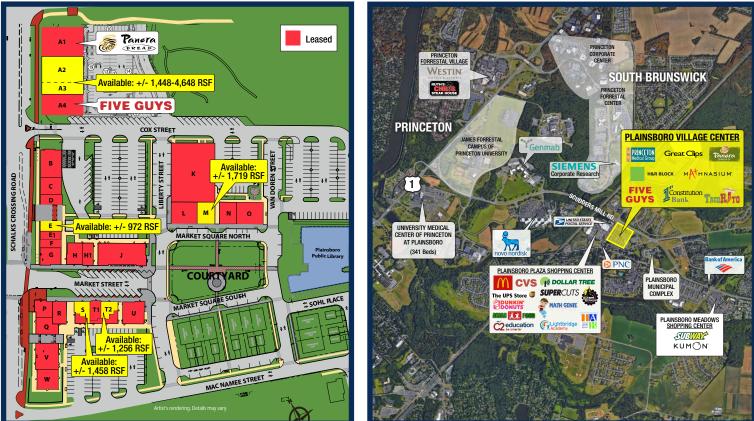

### **Co-Tenants**

| • 1st Constitution Bank | <ul> <li>Mathnasium</li> </ul> | • TacoRito      |  |  |
|-------------------------|--------------------------------|-----------------|--|--|
| • Five Guys             | Panera Bread                   |                 |  |  |
| H&R Block               | Princeton Medical Group        |                 |  |  |
| Availabilities          |                                |                 |  |  |
| • +/- 972 RSF           | • +/- 1,448-4,648 RSF          | • +/- 1,719 RSF |  |  |
| • +/- 1,256 RSF         | • +/- 1,458 RSF                |                 |  |  |

### **Site Description**

- Plainsboro Village Center is an open air mixed-use town-center development consisting of retail, medical and office space
- Located at the prime corner of Schalks Crossing and Scudders Mill Road with quick access from Routes 1, 130 and 27
- · Strong daytime population density and income levels
- Surrounded by national / regional retailers, hospitals / medical facilities and large office population including University Medical Center of Princeton at Plainsboro, Dow Jones and Novo Nordisk corporate offices