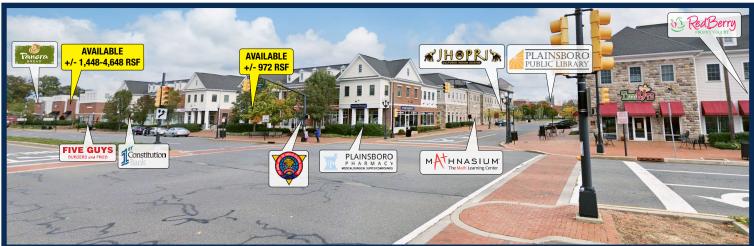

### **Co-Tenants**

| • 1st Constitution Bank | <ul> <li>Mathnasium</li> </ul> | • TacoRito      |  |  |
|-------------------------|--------------------------------|-----------------|--|--|
| • Five Guys             | Panera Bread                   |                 |  |  |
| H&R Block               | Princeton Medical Group        |                 |  |  |
| Availabilities          |                                |                 |  |  |
| • +/- 972 RSF           | • +/- 1,448-4,648 RSF          | • +/- 1,719 RSF |  |  |
| • +/- 1,256 RSF         | • +/- 1,458 RSF                |                 |  |  |