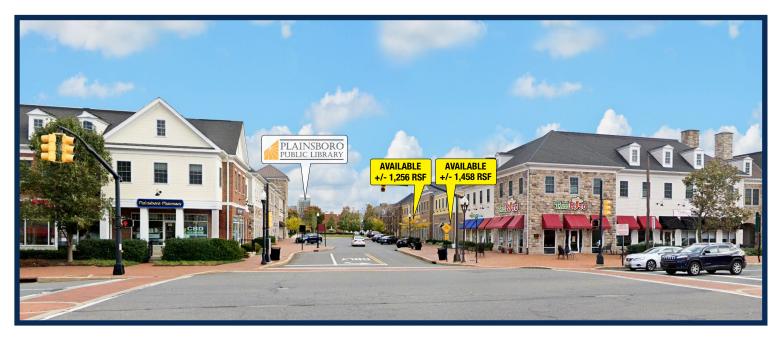

### **Co-Tenants**

| • 1st Constitution Bank | <ul> <li>Mathnasium</li> </ul> | • TacoRito      |  |  |
|-------------------------|--------------------------------|-----------------|--|--|
| • Five Guys             | Panera Bread                   |                 |  |  |
| H&R Block               | Princeton Medical Group        |                 |  |  |
| Availabilities          |                                |                 |  |  |
| • +/- 972 RSF           | • +/- 1,448-4,648 RSF          | • +/- 1,719 RSF |  |  |
| • +/- 1,256 RSF         | • +/- 1,458 RSF                |                 |  |  |