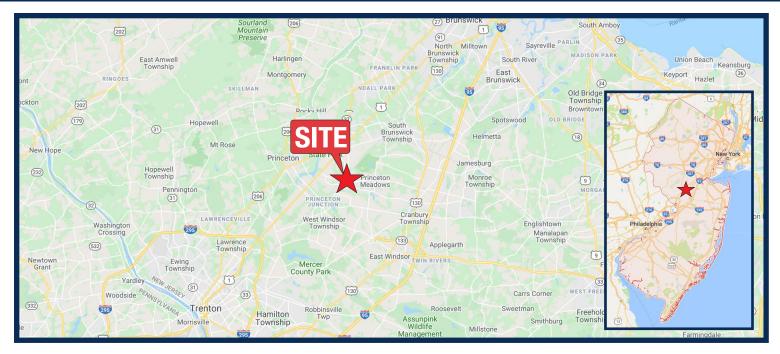

### **Site Description**

- Plainsboro Village Center is an open air mixed-use town-center development consisting of retail, medical and office space
- Located at the prime corner of Schalks Crossing and Scudders Mill Road with quick access from Routes 1, 130 and 27
- · Strong daytime population density and income levels
- Surrounded by national / regional retailers, hospitals / medical facilities and large office population including University Medical Center of Princeton at Plainsboro, Dow Jones and Novo Nordisk corporate offices