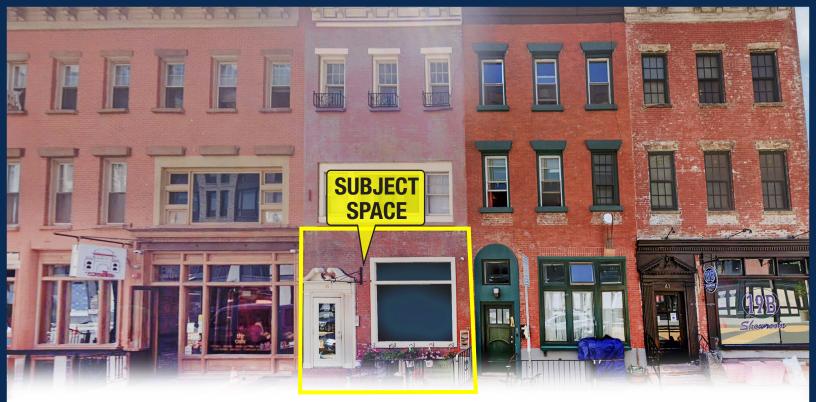

#### Streetscape

PIERSO

COMMERCIAL REAL ESTATE

#### **Availability**

• +/- 1,621 SF (Can be Vented)