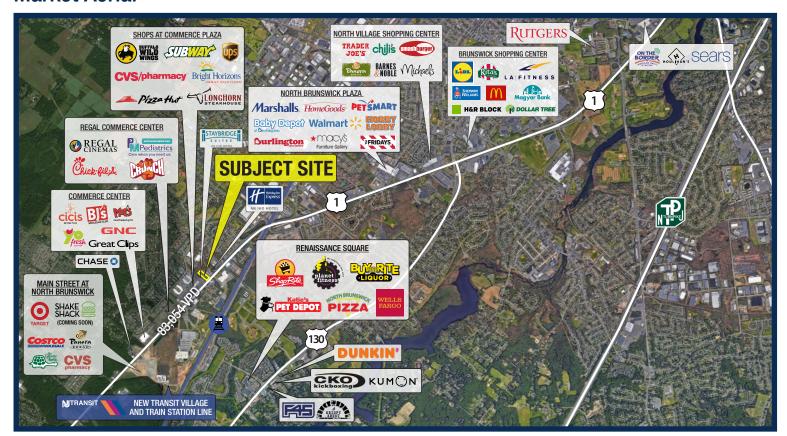

Layout is flexible with proposed preliminary plan consisting of a 5,100 SF multi-tenant pad with drive-thru
- Adjacent to Staybridge Suites with cross-easement into site

### **Demographics**

| Radius | Population | <b>Total Daytime Population</b> | Median Household Income |
|--------|------------|---------------------------------|-------------------------|
| 1 Mile | 13,231     | 10,408                          | 123,500                 |
| 3 Mile | 75,063     | 59,454                          | 108,400                 |
| 5 Mile | 217,908    | 179,235                         | 102,400                 |

### For Sale - Contact

Wes Craft Ph. 203-522-7484



# 2095 Route 1

# North Brunswick, New Jersey

## **State Map**



## **Preliminary Proposed Site Plan**



#### **Market Aerial**



#### For Sale - Contact

Wes Craft Ph. 203-522-7484



© Pierson Commercial Real Estate LLC. This information has been obtained from sources believed reliable. We have not verified it and make no guarantee, warranty or representation about it. Any renderings, mobile data, general data, projections, opinions, assumptions or estimates used are for example only and do not represent the current or future performance of the property. You and your advisors should conduct a careful, independent investigation of the property and data to determine to your satisfaction the suitability of the property for your needs.