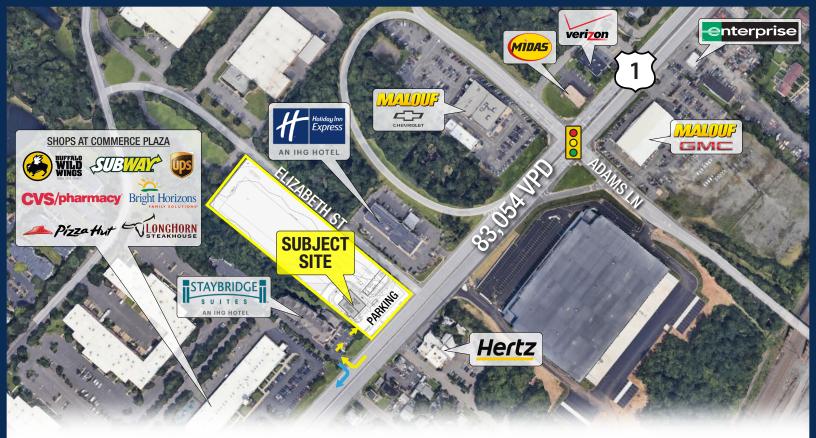

#### **Traffic Count**

• 83,054 VPD on Route 1

### **Site Description**

- Strategically located directly within the heart of North Brunswick's Route 1 retail corridor
- Layout is flexible with proposed preliminary plan consisting of a 5,100 SF multi-tenant pad with drive-thru
- Adjacent to Staybridge Suites with cross-easement into site

#### **Market Aerial**