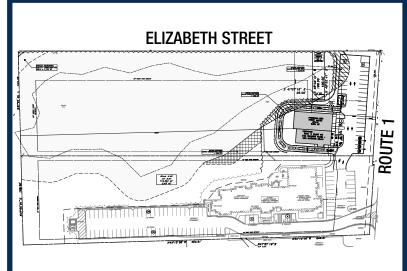

## **Availability**

• +/- 5,100 SF (Divisible) with Drive-Thru

### **Site Description**

- Strategically located directly within the heart of North Brunswick's Route 1 retail corridor
- Layout is flexible with proposed preliminary plan consisting of a 5,100 SF multi-tenant pad with drive-thru
- Adjacent to Staybridge Suites with cross-easement into site

## **Preliminary Proposed Site Plan**