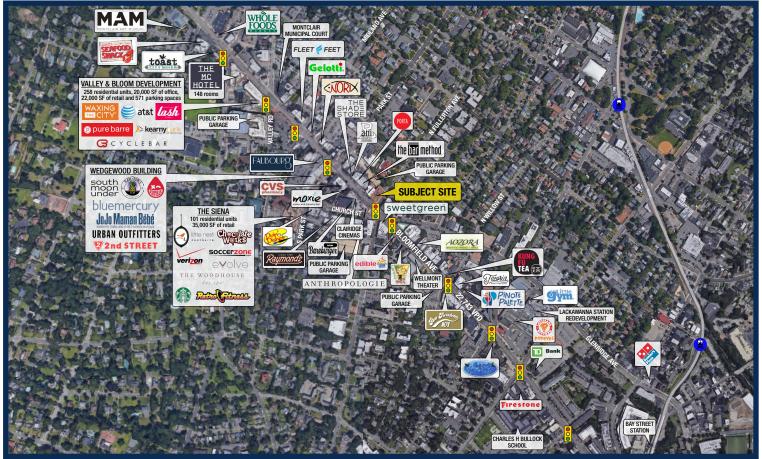

### **Site Description**

- Recently renovated mixed-use building, which consists of +/- 18,471 SF of office and +/- 6,082 SF of retail space
- Retail space can be accessed from both Bloomfield & N Fullerton Avenues
- Formerly occupied by Chase Bank, the retail space offers a tenant rare characteristics including high ceilings, expansive natural light and an iconic branding opportunity with visibility from the Five Corners intersection
- Montclair is ideally suited for commuters being located just 14 miles west of New York City or a 40-minute train ride to New York Penn Station
- This vibrant downtown is home to over 200 restaurants as well as prominent national retailers including Whole Foods, Urban Outfitters, Anthropologie and Blue Mercury