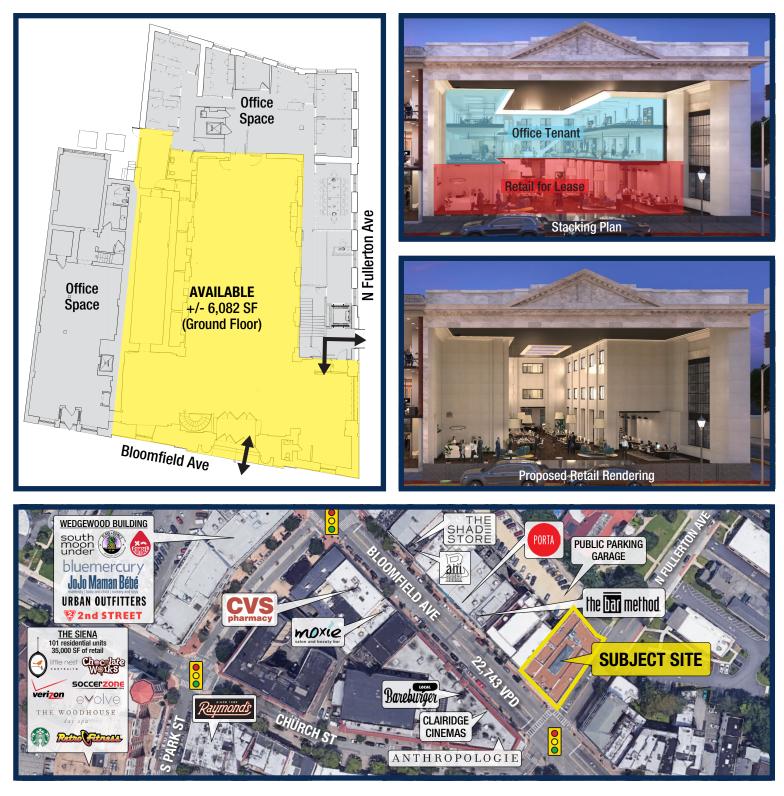

#### **Availability**

• +/- 6,082 SF (Ground Floor)

• +/- 7,500 SF (Divisible Basement)

### **Site Description**

- Recently renovated mixed-use building, which consists of +/- 18,471 SF of office and +/- 6,082 SF of retail space
- Retail space can be accessed from both Bloomfield & N Fullerton Avenues
- Formerly occupied by Chase Bank, the retail space offers a tenant rare characteristics including high ceilings, expansive natural light and an iconic branding opportunity with visibility from the Five Corners intersection
- Montclair is ideally suited for commuters being located just 14 miles west of New York City or a 40-minute train ride to New York Penn Station
- This vibrant downtown is home to over 200 restaurants as well as prominent national retailers including Whole Foods, Urban Outfitters, Anthropologie and Blue Mercury

# Traffic Count

• 22,743 VPD