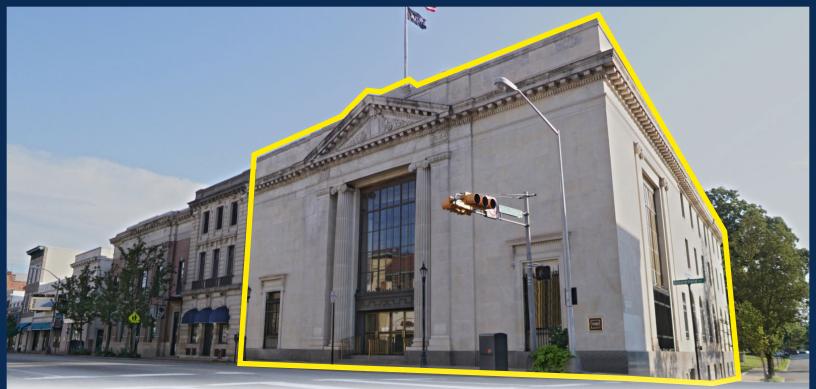

# 475 Bloomfield Avenue

Montclair, New Jersey

### **Site Description**

- Recently renovated mixed-use building, which consists of +/- 18,471 SF of office and +/- 6,082 SF of retail space
- Retail space can be accessed from both Bloomfield & N Fullerton Avenues
- Formerly occupied by Chase Bank, the retail space offers a tenant rare characteristics including high ceilings, expansive natural light and an iconic branding opportunity with visibility from the Five Corners intersection
- Montclair is ideally suited for commuters being located just 14 miles west of New York City or a 40-minute train ride to New York Penn Station
- This vibrant downtown is home to over 200 restaurants as well as prominent national retailers including Whole Foods, Urban Outfitters, Anthropologie and Blue Mercury