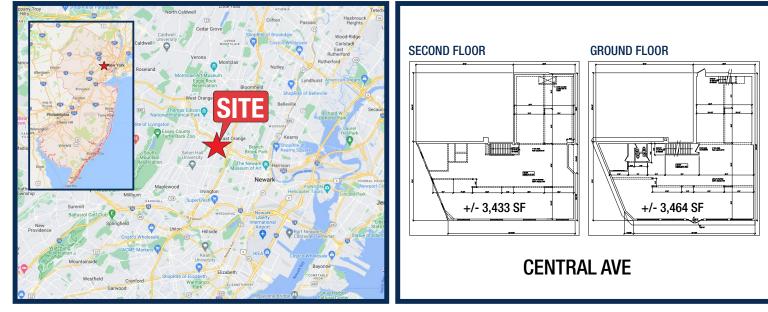

### State Map

#### Acreage

• +/- 0.28 Acres

**Asking Price** • \$999,000

#### **Taxes** • \$25,497

- +/- 3,464 SF (Ground Floor)
- +/- 3,433 SF (Second Floor)
- Partial basement