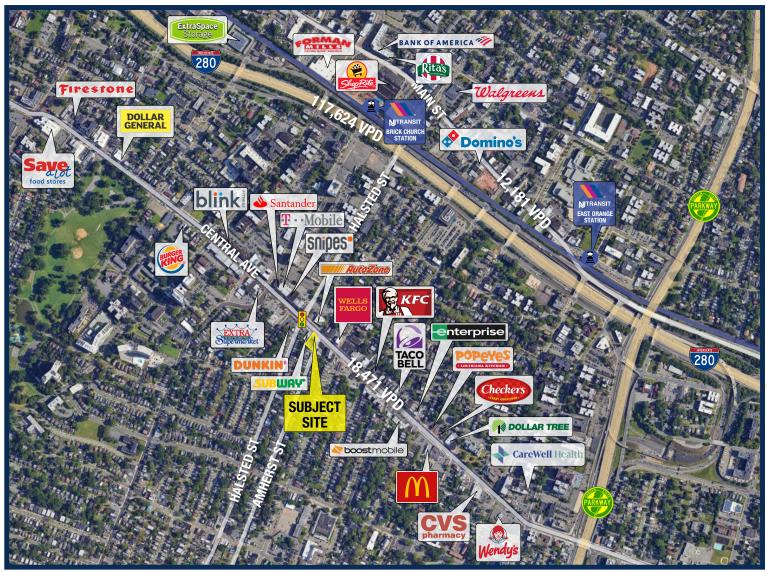

-------|--------------------------|-------------------------|
| 1 Mile | 44,005     | 35,151                   | \$57,520                |
| 3 Mile | 310,058    | 238,232                  | \$63,369                |
| 5 Mile | 777,534    | 723,795                  | \$65,433                |

# For Sale - Contact

**Robert Mackowski** Ph. 732-724-4089 rob@piersonre.com



# 501-505 Central Avenue (Block 492, Lots 41, 42 & 43) East Orange, New Jersey

## **Site Description**

- Offered for sale, 501-505 Central Avenue is a two-story building located at the corner of Central Avenue and Amherst Street in East Orange
- · Great signage opportunity on multiple sides of the building
- Easy access to the Garden State Parkway and Route 280
- Building can be delivered vacant

### **Market Aerial**



## For Sale - Contact

Robert Mackowski Ph. 732-724-4089 rob@piersonre.com



© Pierson Commercial Real Estate LLC. This information has been obtained from sources believed reliable. We have not verified it and make no guarantee, warranty or representation about it. Any renderings, mobile data, general data, projections, opinions, assumptions or estimates used are for example only and do not represent the current or future performance of the property. You and your advisors should conduct a careful, independent investigation of the property and data to determine to your satisfaction the suitability of the property for your needs.

# 501-505 Central Avenue (Block 492, Lots 41, 42 & 43) East Orange, New Jersey

### State Map





# Micro Market Aerial



#### For Sale - Contact Robert Macko