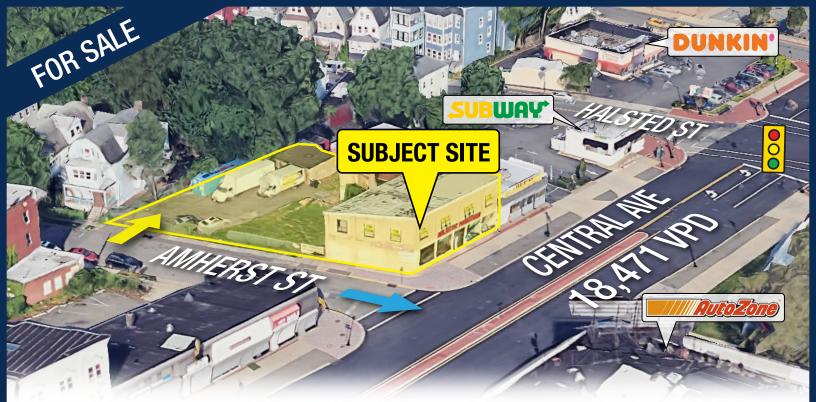

### **Market Aerial**

## **Site Description**

- Offered for sale, 501-505 Central Avenue is a two-story building located at the corner of Central Avenue and Amherst Street in East Orange
- · Great signage opportunity on multiple sides of the building
- Easy access to the Garden State Parkway and Route 280
- Building can be delivered vacant