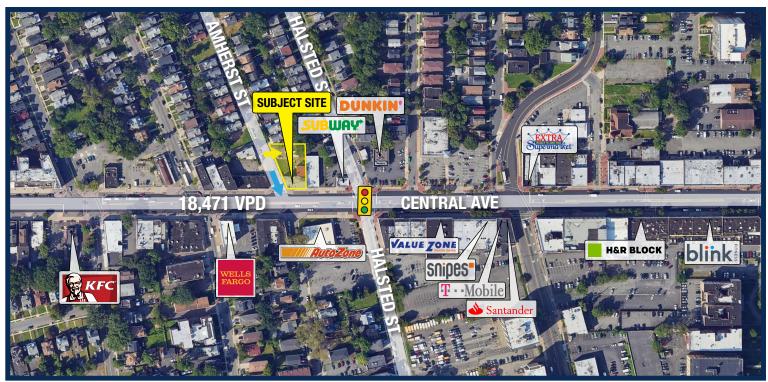

## **Site Description**

- Offered for sale, 501-505 Central Avenue is a two-story building located at the corner of Central Avenue and Amherst Street in East Orange
- · Great signage opportunity on multiple sides of the building
- Easy access to the Garden State Parkway and Route 280
- Building can be delivered vacant