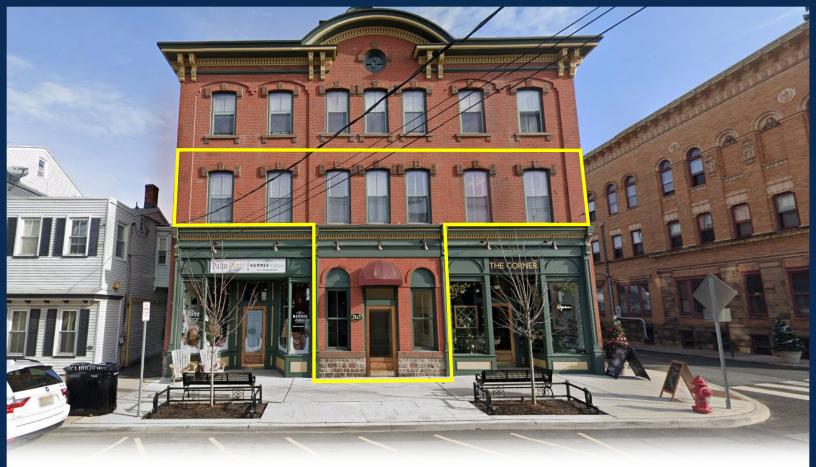

## **50 Main Street**

Flemington, New Jersey

#### **Site Description**

- Fully built out office space for lease in the heart of Downtown Flemington
- Formerly operated as a financial advisory office
- Existing configuration of the space features an elevator, two private bathrooms, 9 offices, 4 cubicles and a kitchenette
- Easily accessible to Route 31 and Route 202
- Opportunity for a short term sublease or long term lease directly with the landlord