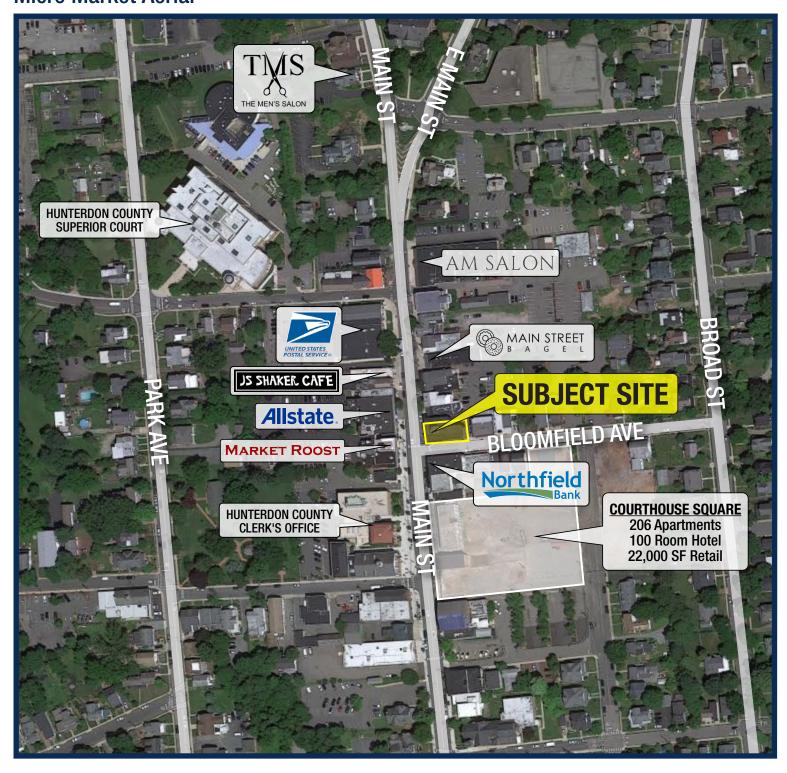

#### **Micro Market Aerial**

#### **Market Activators**

- Courthouse Square: mixed-use project consisting of 206 rentals, 100 room hotel and 22,000 SF of retail space
- Hunterdon County Public Offices
- Hunterdon Hospital
- Hunterdon Regional Public Schools