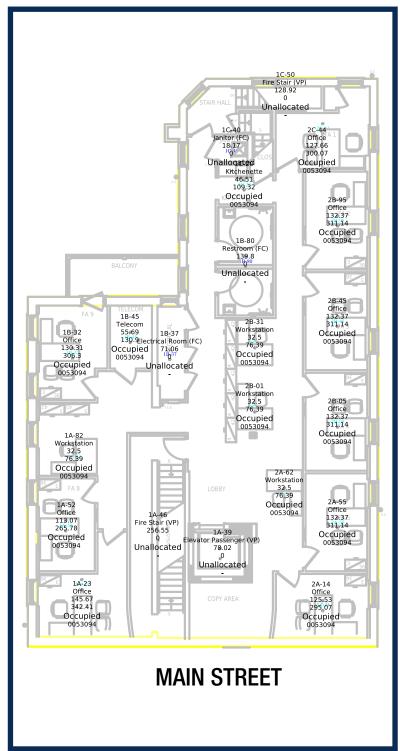

#### Floor Plan

#### **Site Description**

- Fully built out office space for lease in the heart of Downtown Flemington
- Formerly operated as a financial advisory office
- Existing configuration of the space features an elevator, two private bathrooms, 9 offices, 4 cubicles and a kitchenette
- Easily accessible to Route 31 and Route 202
- Opportunity for a short term sublease or long term lease directly with the landlord