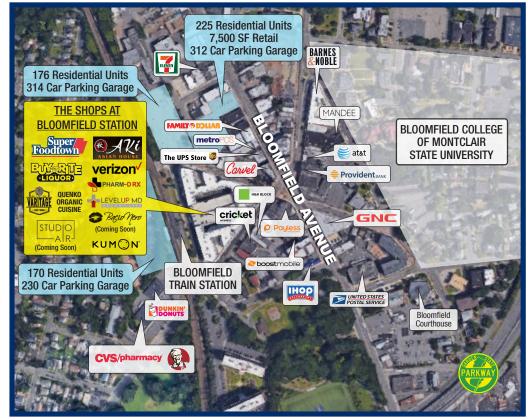

# Market Activators & Neighboring Retailers

- Barnes & Noble
- Bloomfield College
- Bloomfield High School
- Bloomfield Municipal Offices
- Bloomfield Train Station
- CVS
- IHOP
- Starbucks

#### **Site Description**

- Former restaurant in the heart of Downtown Bloomfield's "5 Corners"
- Located directly adjacent to the Bloomfield Train Station with over 1,500 daily riders with direct service to NY Penn Station within approximately 30 minutes
- Tremendous residential growth in the market as 571 multi-family units are being actively developed on both sides of the property
- Strong co-tenancy with the area's only supermarket, Jacks' Super Foodtown, located on-site anchoring the retail
- High density market with over 300,000 residents within 3-miles of the property