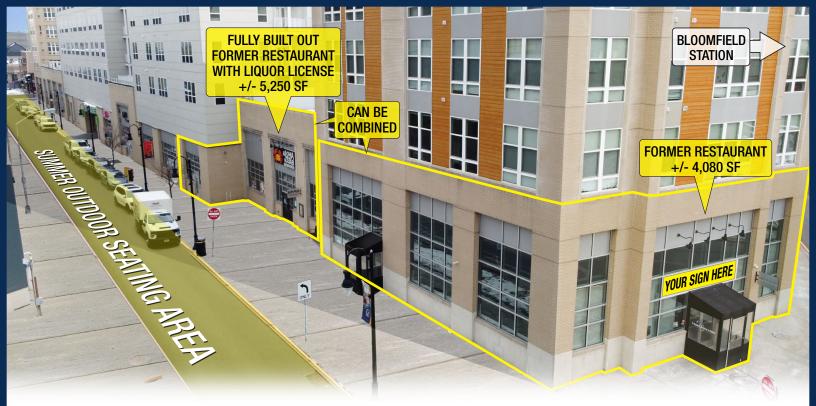

## **Availability**

• +/- 4,080 SF (Can be Demised + Former Restaurant)

• +/- 5,250 SF (Former Restaurant)

## **Former Restaurant**