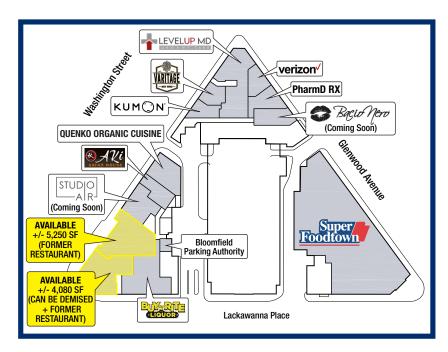

## **Availability**

• +/- 4,080 SF (Can be Demised + Former Restaurant)

• +/- 5,250 SF (Former Restaurant)

## **Co-Tenancy**