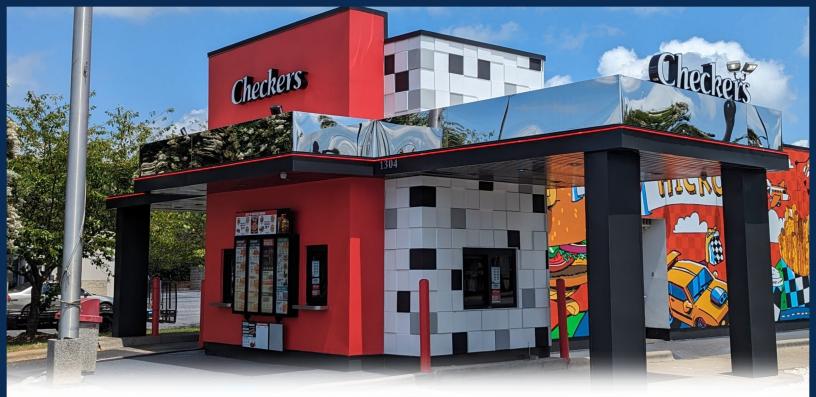

# **Checkers**

## **Building Size**

• 900-1,100 SF

# **Property Type Considerations:**

- Existing freestanding building with double drive-thru or ground-up pad site
- Ground lease minimum of 0.5 acres

#### Site Criteria

- Seeking pad sites and second-generation fast-food drive-thru locations in Brooklawn, Cherry Hill, Deptford and Lawnside
- Heavy daytime traffic with easy access
- Strong visibility from any position of the property

#### **About Checkers**

Currently 572 domestic locations have been born out of the idea that boring and bland have no place in the burger industry. Offering a simple menu serving low-priced burgers, fries and combinations meals. Checkers is looking to expand their locations in New Jersey by reopening closed locations and seeking new opportunities.