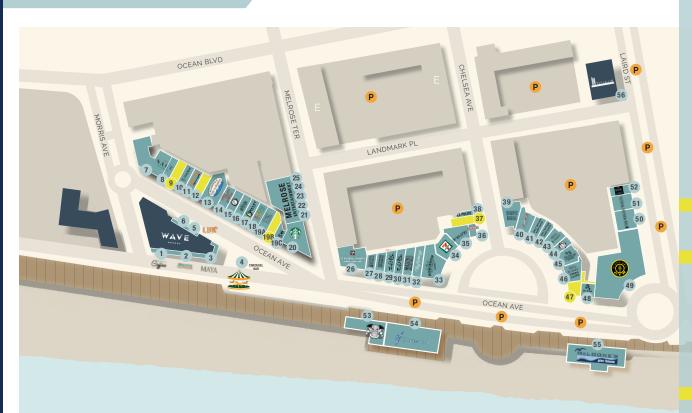

## **TENANTS**

- 1. Boardwalk Coffee
- 2. Branch Cantina
- 3. Maya
- 4. The Carousel Bar
- 5. LBK Grill
- 6. Hotel Retail
- 7-8. SALT Steakhouse
- 9. Available 1,729 SF
- 10. Phorm Fitness
- 11. Gavone's-Italian
- 12. Available 2,165 SF
- 13. Boardwalk Fun 'N Games
- 14. Little Words Project
- 15. The Baked Bear
- 16. aXd by Alba
- 17. Baldy Art Gallery
- 18. Sundae Donuts
- 19A. Doggie Sweets
- 19B. Available 1,573 SF
- 19C. Sunglass City (Coming Soon)
- 20. Starbucks
- 21-25. Melrose Entertainment
- 26. Turning Point and News Café
- 27. Playa Bowls
- 28. Hummus Republic
- 29-30. Salt Life

- 31. Mason's Famous Lobster Rolls
- 32. Tony Boloney's
- 33. Robinson Ale House
- 34. 7-Fleven
- 35. Koto Fusion
- 36. Rocky Mountain Chocolate Factory

#### 37. Available - 1,544 SF

- 38. City of Long Branch Police Department
- 39. Simply Greek
- 40. Sugar Pop
- 41-42. Salt Nation Surf Shop
- 43. Molly & Zoey
- 44. Coney Waffle
- 45. Kahuna Burgers
- 46. Molly & Zoey Undercover
- 47. Available 2,087 SF

- 48. Mr. Wish
- 49. Gold's Gym
- 50-51. Strand Salon
- 52. The Wine Loft
- 53. Sirena Ristorante
- 54. Avenue
- 55. McLoone's Pier House
- 56. BungaLounge