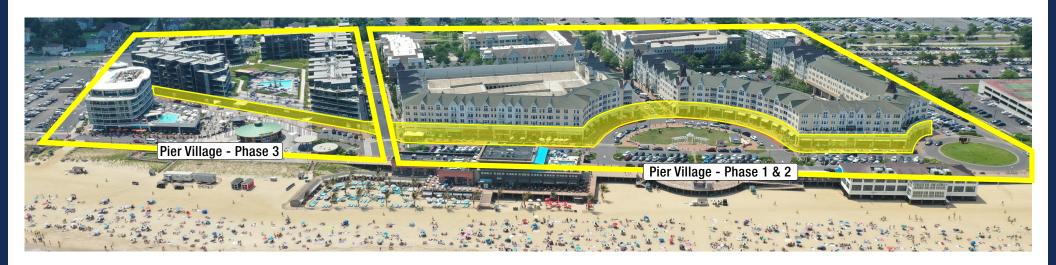

### Pier Village – Phase 1 & 2

#### **Description**

- The namesake portion of the project originally developed in 2005 to replace the Long Branch Pier and Kids Amusement Park after a fire in late 80's
- Consists of 492 luxury rental units and 100,000 square feet of retail space
- Includes event space and year-round activation via ice skating rinks, farmers markets, shows and more
- Sits directly adjacent to the boardwalk with oceanfront views
- Longstanding 16-year successful restaurants Avenue, Pier House, Sirena and Turning Point

#### **Opportunities**

- Multiple opportunities from 1,544 SF to 2,165 SF
- Liquor license available in town
- Vented retail for restaurant available

### Pier Village – Phase 3

#### **Description**

- The next evolution in the development of Pier Village is the recently completed expansion between Morris Avenue and Melrose Terrace along the Oceanfront.
- Consists of 243 luxury condos, 41,800 square feet of retail space and one of New Jersey's hottest oceanfront resorts in the Wave Hotel
- Sits directly adjacent to the boardwalk with oceanfront views
- Modern and state of the art retail design