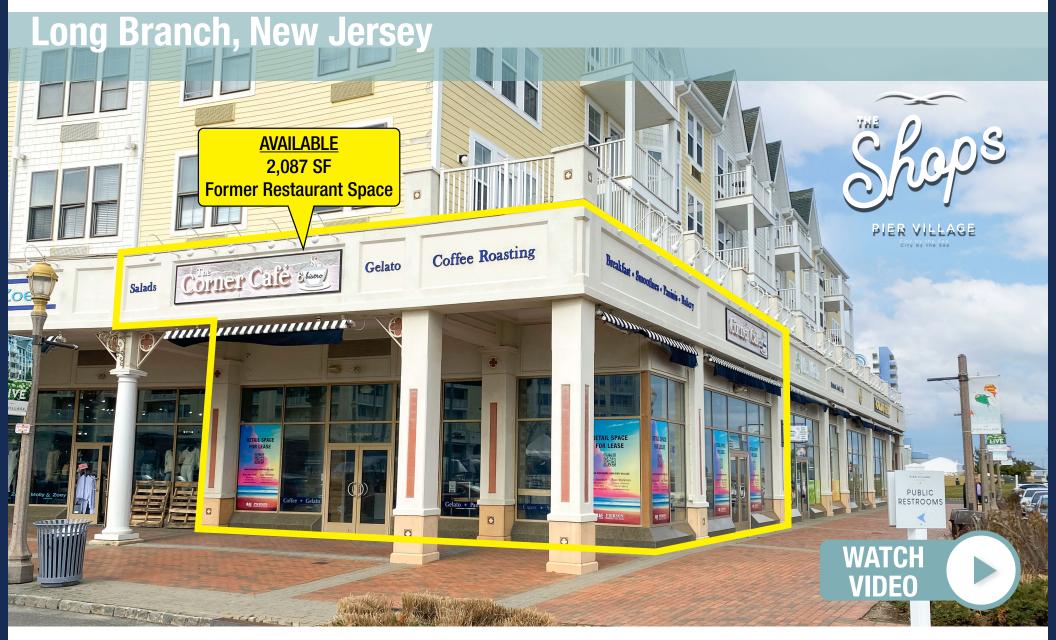

#### 37. Available - 1,544 SF

- 38. City of Long Branch Police Department
- 39. Simply Greek
- 40. Sugar Pop
- 41-42. Salt Nation Surf Shop
- 43. Molly & Zoey
- 44. Coney Waffle
- 45. Kahuna Burgers
- 46. Molly & Zoey Undercover
- 47. Available 2,087 SF