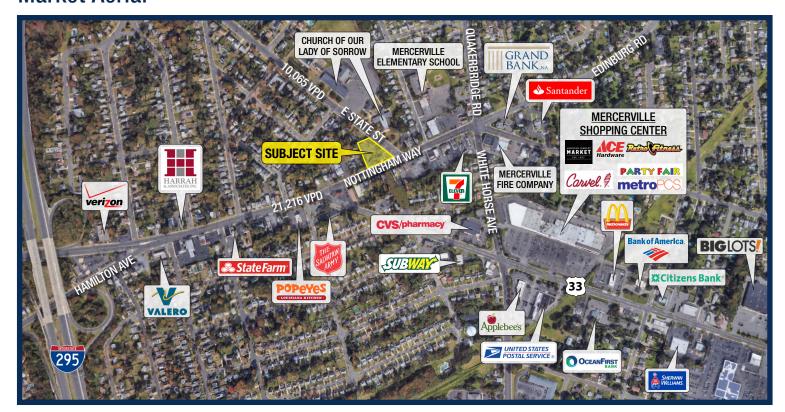

| \$87,105                |
| 3 Mile | 94,399     | 93,443                          | \$89,515                |
| 5 Mile | 238,825    | 273,221                         | \$79,297                |

#### For Sale or Lease - Contact

Neil Ruppert Ph. 732-743-9938 neil@piersonre.com



# 2636-2642 Nottingham Way

Hamilton, New Jersey

#### **Site Description**

- Located at the busy traffic light-controlled intersection of E State Street and Nottingham Way
- Property features multiple points of ingress and egress, having curb cuts from E State Street as well as Nottingham Way
- Former bank building to be potentially converted & renovated for medical/office user
- Situated less than ½ mile from I-295
- Approximately 35 on-site parking spaces

### **State Map**



#### **Market Aerial**



#### For Sale or Lease - Contact

Neil Ruppert Ph. 732-743-9938 neil@piersonre.com



© Pierson Commercial Real Estate LLC. This information has been obtained from sources believed reliable. We have not verified it and make no guarantee, warranty or representation about it. Any renderings, mobile data, general data, projections, opinions, assumptions or estimates used are for example only and do not represent the current or future performance of the property. You and your advisors should conduct a careful, independent investigation of the property and data to determine to your satisfaction the suitability of the property for your needs.

# 2636-2642 Nottingham Way

Hamilton, New Jersey

## Rendering



#### Site Plan



#### For Sale or Lease - Contact

Neil Ruppert Ph. 732-743-9938 neil