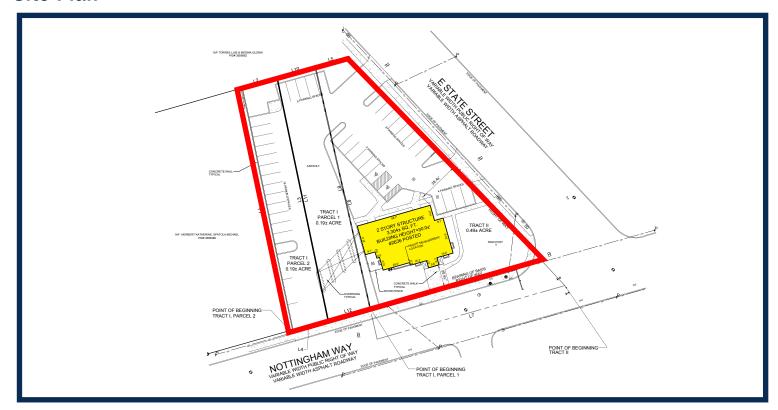

#### Site Plan

#### **Site Description**

- Located at the busy traffic light-controlled intersection of E State Street and Nottingham Way
- Property features multiple points of ingress and egress, having curb cuts from E State Street as well as Nottingham Way
- Former bank building to be potentially converted & renovated for medical/office user
- Situated less than ½ mile from I-295
- Approximately 35 on-site parking spaces