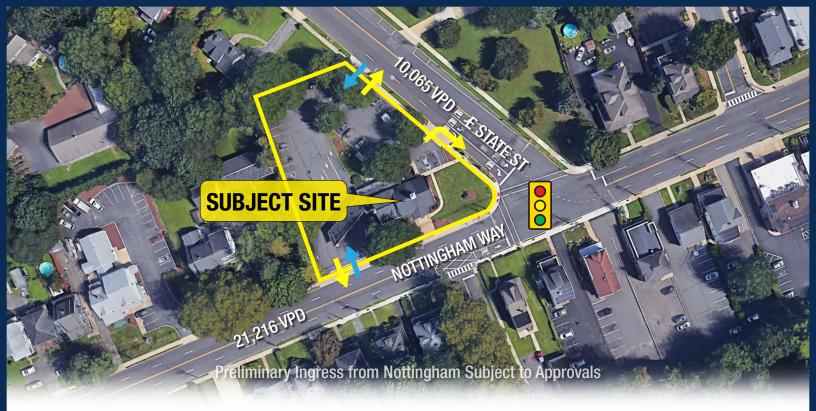

#### Site Plan

#### **Traffic Count**

• 21,216 VPD - Nottingham Way

• 10,065 VPD - E State Street

#### **Site Description**

- Located at the busy traffic light-controlled intersection of E State Street and Nottingham Way
- Property features multiple points of ingress and egress, having curb cuts from E State Street as well as Nottingham Way
- Former bank building to be potentially converted & renovated for medical/office user
- Situated less than ½ mile from I-295
- Approximately 35 on-site parking spaces