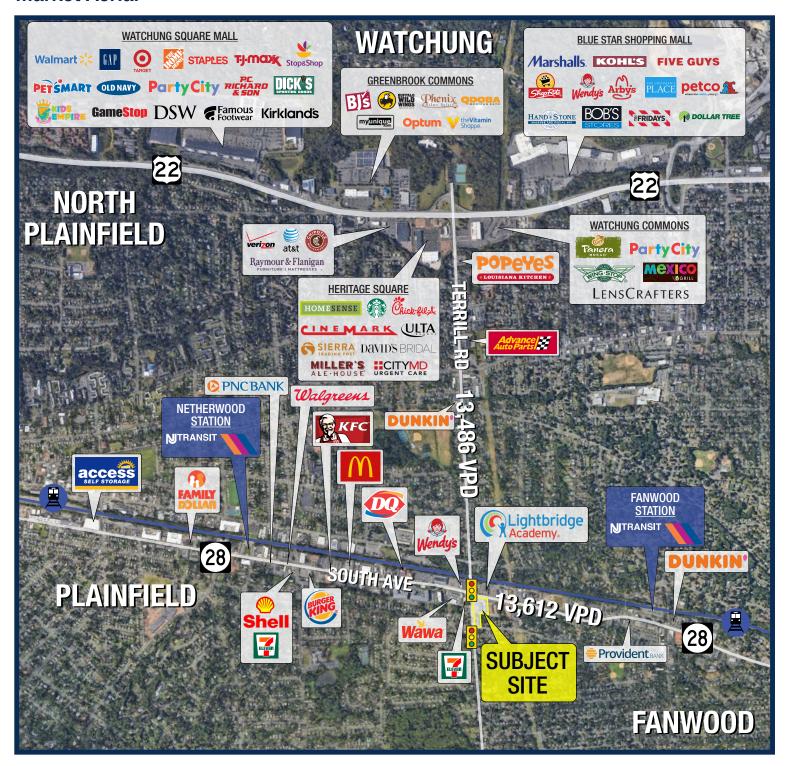

drive-thru on Pad 1
- 67 proposed parking spaces

#### Site Plan



### **State Map**



### For Lease - Contact

Robert Mackowski 732-724-4089 rob@piersonre.com



© Pierson Commercial Real Estate LLC. This information has been obtained from sources believed reliable. We have not verified it and make no guarantee, warranty or representation about it. Any renderings, mobile data, general data, projections, opinions, assumptions or estimates used are for example only and do not represent the current or future performance of the property. You and your advisors should conduct a careful, independent investigation of the property and data to determine to your satisfaction the suitability of the property for your needs.

# 2 South Avenue (Route 28)

Fanwood, New Jersey

#### **Market Aerial**



#### For Lease - Contact

Robert Mackowski 732-724-4089 rob@piersonre.com



© Pierson Commercial Real Estate LLC. This information has been obtained from sources believed reliable. We have not verified it and make no guarantee, warranty or representation about it. Any renderings, mobile data, general data, projections, opinions, assumptions or estimates used are for example only and do not represent the current or future performance of the property. You and your advisors should conduct a careful, independent investigation of the property and data to determine to your satisfaction the suitability of the property for your needs.