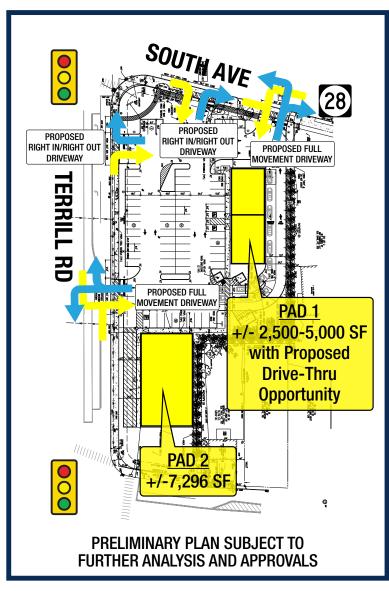

#### **Availabilities**

• Pad 1: +/- 2,500-5,000 SF with Proposed Drive-Thru Opportunity

• Pad 2: +/- 7,296 SF

### **Site Description**

- Former service station is situated at the highly desirable signalized corner of South Avenue (Route 28) and Terrill Road
- Optimal location within the trade area with easy access to Route 22 as well as both the Fanwood and Plainfield train stations
- Layout and space size are flexible and will consider various configurations
- · Landlord is seeking approvals for a drive-thru on Pad 1
- 67 proposed parking spaces

#### Site Plan