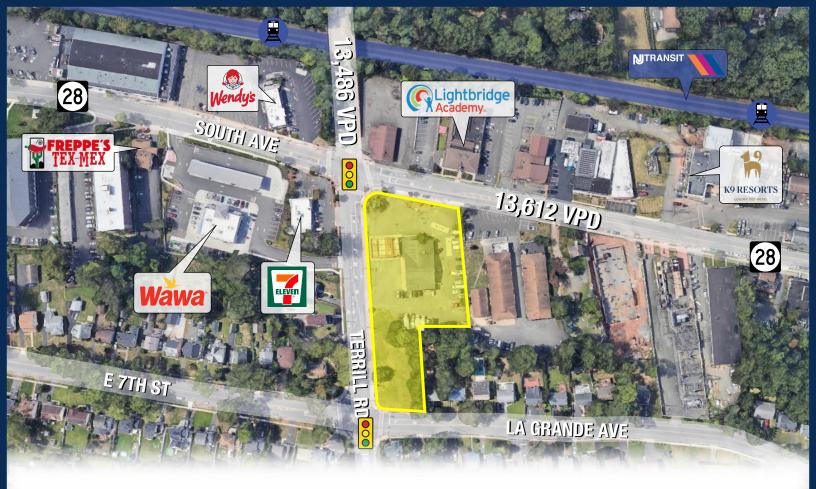

# 2 South Avenue (Route 28)

Fanwood, New Jersey

#### **VPD**

• 13,612 VPD on South Avenue (Route 28)

• 13,486 VPD on Terrill Road

### **Site Description**

- Former service station is situated at the highly desirable signalized corner of South Avenue (Route 28) and Terrill Road
- Optimal location within the trade area with easy access to Route 22 as well as both the Fanwood and Plainfield train stations
- Layout and space size are flexible and will consider various configurations
- · Landlord is seeking approvals for a drive-thru on Pad 1
- 67 proposed parking spaces