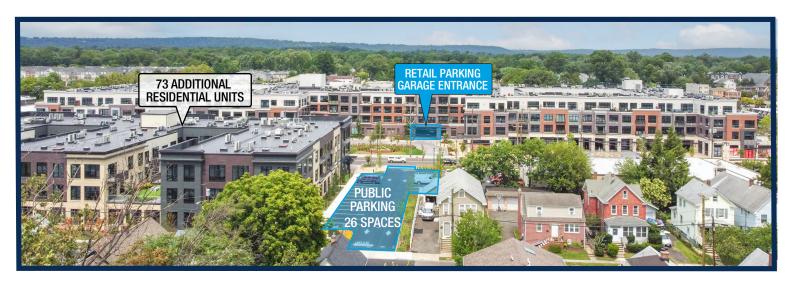

#### **Site Description**

• +/-1,268-3,555 SF

- New mixed-use project in the heart of Garwood with 296 residential units and 19,500 square feet of retail at the intersection
  of South Avenue and Center Street. An additional 73 residential units are across the street, with construction complete and
  currently leasing.
- PILOT program that will reduce each tenant's taxes, also providing a fixed figure for decades.
- Dedicated on-site parking for retail customers.
- High trafficked retail corridor for the Westfield, Cranford and Garwood communities, along with additional surrounding municipalities.
- Captured audience with residents in the building as well as being adjacent to the Garwood Train Station, within steps of the project. The building is currently 99% leased with an average rent of over \$3,000 per month.
- Extremely dense market with a population of approximately 129,000 within 3 miles and surrounded by national and regional retailers.
- Very strong median income levels to coincide with a daytime population of approximately 137,000 within 3 miles.
- Outdoor seating opportunities available.