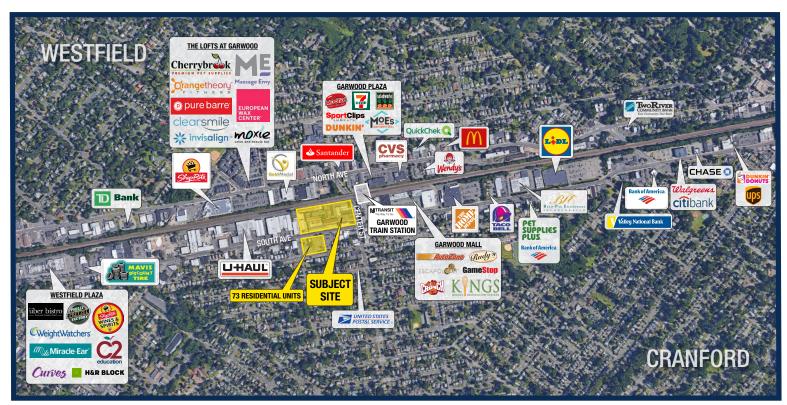

#### **Site Description**

• +/-1,268-3,555 SF

- New mixed-use project in the heart of Garwood with 296 residential units and 19,500 square feet of retail at the intersection
  of South Avenue and Center Street. An additional 73 residential units are across the street, with construction complete and
  currently leasing.
- PILOT program that will reduce each tenant's taxes, also providing a fixed figure for decades.
- Dedicated on-site parking for retail customers.
- High trafficked retail corridor for the Westfield, Cranford and Garwood communities, along with additional surrounding municipalities.
- Captured audience with residents in the building as well as being adjacent to the Garwood Train Station, within steps of the project. The building is currently 99% leased with an average rent of over \$3,000 per month.
- Extremely dense market with a population of approximately 129,000 within 3 miles and surrounded by national and regional retailers.
- Very strong median income levels to coincide with a daytime population of approximately 137,000 within 3 miles.
- Outdoor seating opportunities available.

#### **Demographics**

| Radius | Population | <b>Total Daytime Population</b> | Median Household Income |
|--------|------------|---------------------------------|-------------------------|
| 1 Mile | 20,203     | 18,839                          | \$120,291               |
| 3 Mile | 129,567    | 137,272                         | \$113,052               |
| 5 Mile | 389,656    | 395,487                         | \$92,927                |