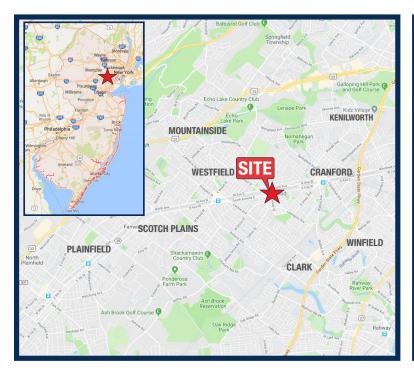

#### **Demographics**

| Radius | Population | <b>Total Daytime Population</b> | Median Household Income |
|--------|------------|---------------------------------|-------------------------|
| 1 Mile | 20,203     | 18,839                          | \$120,291               |
| 3 Mile | 129,567    | 137,272                         | \$113,052               |
| 5 Mile | 389,656    | 395,487                         | \$92,927                |