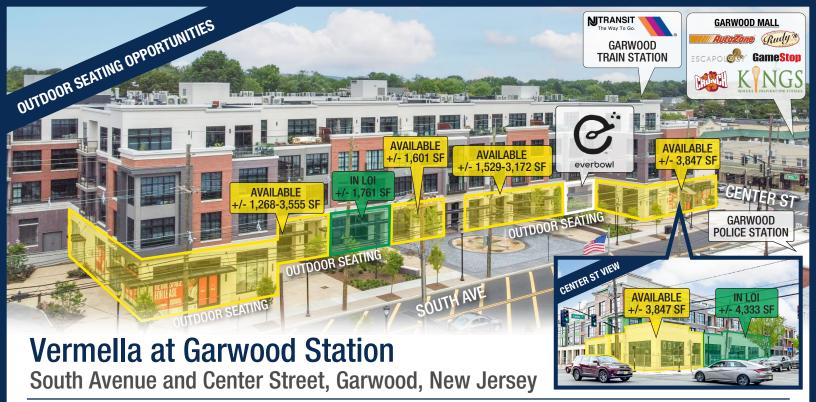

**Availabilities** 

• +/-1,529-3,172 SF

• +/-1.601 SF

• +/-3.847 SF

Immediate

**Anticipated Delivery** 

#### **Site Description**

• +/-1,268-3,555 SF

- New mixed-use project in the heart of Garwood with 296 residential units and 19,500 square feet of retail at the intersection
  of South Avenue and Center Street. An additional 73 residential units are across the street, with construction complete and
  currently leasing.
- PILOT program that will reduce each tenant's taxes, also providing a fixed figure for decades.
- Dedicated on-site parking for retail customers.
- High trafficked retail corridor for the Westfield, Cranford and Garwood communities, along with additional surrounding municipalities.
- Captured audience with residents in the building as well as being adjacent to the Garwood Train Station, within steps of the project. The building is currently 99% leased with an average rent of over \$3,000 per month.
- Extremely dense market with a population of approximately 129,000 within 3 miles and surrounded by national and regional retailers.
- Very strong median income levels to coincide with a daytime population of approximately 137,000 within 3 miles.
- Outdoor seating opportunities available.

# Vermella at Garwood Station

South Avenue and Center Street, Garwood, New Jersey