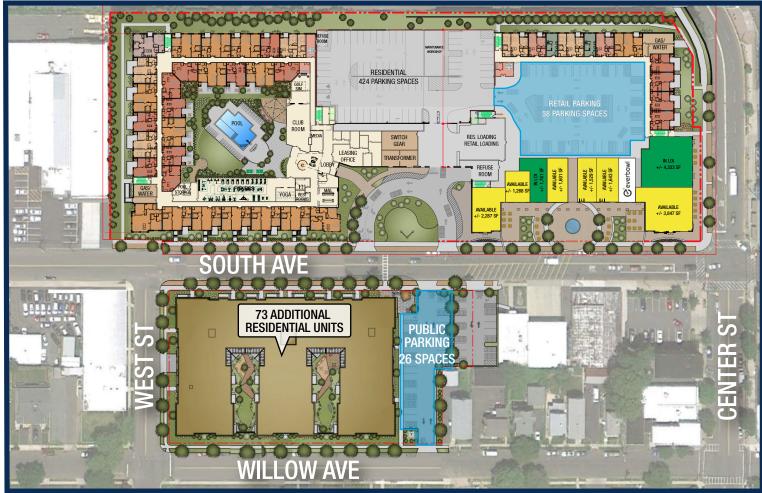

**Availabilities** 

• +/-1,529-3,172 SF

• +/-1.601 SF

• +/-3.847 SF

Immediate

**Anticipated Delivery** 

#### **Site Description**

• +/-1,268-3,555 SF

- New mixed-use project in the heart of Garwood with 296 residential units and 19,500 square feet of retail at the intersection
  of South Avenue and Center Street. An additional 73 residential units are across the street, with construction complete and
  currently leasing.
- PILOT program that will reduce each tenant's taxes, also providing a fixed figure for decades.
- Dedicated on-site parking for retail customers.
- High trafficked retail corridor for the Westfield, Cranford and Garwood communities, along with additional surrounding municipalities.
- Captured audience with residents in the building as well as being adjacent to the Garwood Train Station, within steps of the project. The building is currently 99% leased with an average rent of over \$3,000 per month.
- Extremely dense market with a population of approximately 129,000 within 3 miles and surrounded by national and regional retailers.
- Very strong median income levels to coincide with a daytime population of approximately 137,000 within 3 miles.
- Outdoor seating opportunities available.