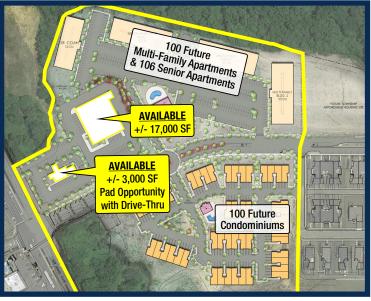

#### **Availabilities**

- +/- 3,000 SF Pad Opportunity with Drive-Thru
- +/- 17,000 SF Future Freestanding Building

## Robbinsville, New Jersey

- Springside at Robbinsville is a multi-use development consisting of 150 residential homes and 306 future residential units (condominiums and apartments)
- Commercial pad site has high visibility on Route 130 at a signalized intersection with back-access to the residential community and the Matrix Business Park a 10 million SF business complex
- Situated in Robbinsville's residential and highway commercial zone with strong income levels
- Opportunity to capture high traffic counts along Route 130 with limited retail options