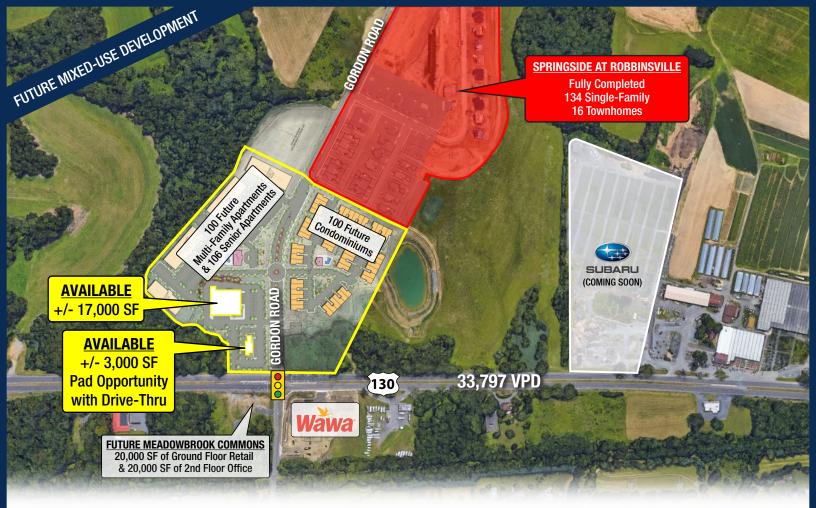

#### **Availabilities**

- +/- 3,000 SF Pad Opportunity with Drive-Thru
- +/- 17,000 SF Future Freestanding Building

### **Traffic Counts**

• 33,797 VPD

## Robbinsville, New Jersey

- Springside at Robbinsville is a multi-use development consisting of 150 residential homes and 306 future residential units (condominiums and apartments)
- Commercial pad site has high visibility on Route 130 at a signalized intersection with back-access to the residential community and the Matrix Business Park a 10 million SF business complex
- Situated in Robbinsville's residential and highway commercial zone with strong income levels
- Opportunity to capture high traffic counts along Route 130 with limited retail options