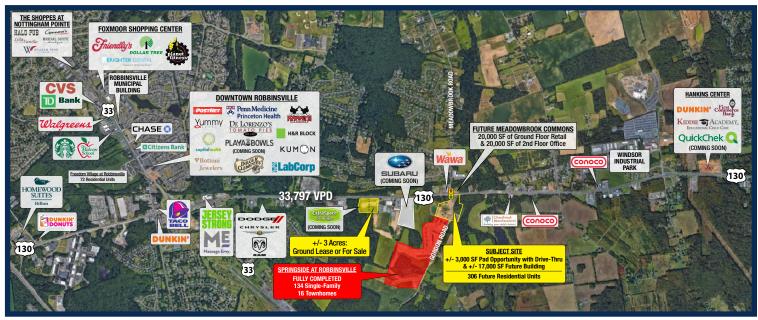

#### **Availabilities**

- +/- 3,000 SF Pad Opportunity with Drive-Thru
- +/- 17,000 SF Future Freestanding Building

### **Traffic Counts**

• 33,797 VPD

## Robbinsville, New Jersey

- Springside at Robbinsville is a multi-use development consisting of 150 residential homes and 306 future residential units (condominiums and apartments)
- Commercial pad site has high visibility on Route 130 at a signalized intersection with back-access to the residential community and the Matrix Business Park a 10 million SF business complex
- Situated in Robbinsville's residential and highway commercial zone with strong income levels
- Opportunity to capture high traffic counts along Route 130 with limited retail options