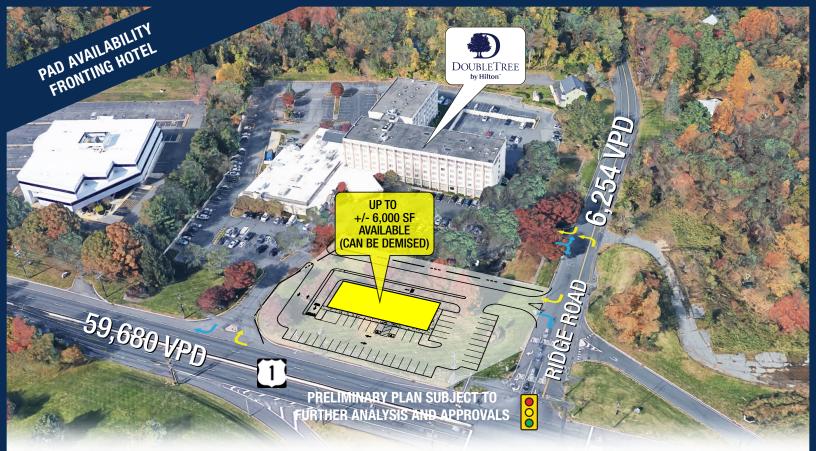

#### **Building**

- Approximately 1.2 acres
- Multiple pads available or up to +/- 6,000 SF available (can be demised)

### Opportunity

• Ground Lease, Built-To-Suit or Multi-Tenant Pad Potential

### **Traffic Counts**

• 59,680 VPD

#### **Site Description**

- Pad opportunity along Route 1 fronting DoubleTree by Hilton, offering prominent visibility from all directions with multiple means of access from Route 1 and Ridge Road
- Over 60,000 vehicles per day approach the heavily traveled signalized intersection. Ridge Road is a popular side-access road that provides for direct connection to Route 27 to the west and Route 522 to the east
- Strong income levels of over \$122,000 within 3 miles as well as being an extremely dense residential and daytime market
- The site is ideally situated on the Princeton-South Brunswick border pulling from surrounding business parks and residents of South Brunswick, Princeton, Plainsboro, Montgomery, Kendall Park and Franklin Park
- Surrounded by multiple large office complexes, several international corporate headquarters and less than 2 miles from South Brunswick High School, a 2,900-student school