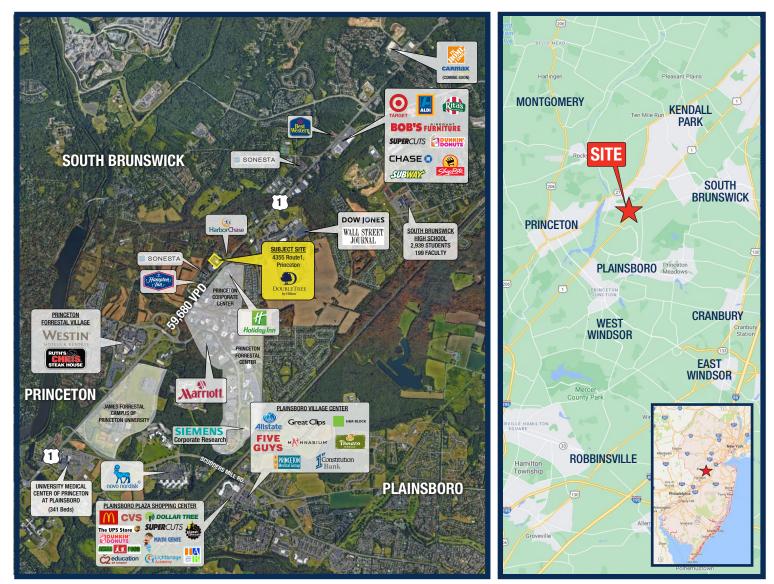

#### **Site Description**

- Pad opportunity along Route 1 fronting DoubleTree by Hilton, offering prominent visibility from all directions with multiple means of access from Route 1 and Ridge Road
- Over 60,000 vehicles per day approach the heavily traveled signalized intersection. Ridge Road is a popular side-access road that provides for direct connection to Route 27 to the west and Route 522 to the east
- Strong income levels of over \$122,000 within 3 miles as well as being an extremely dense residential and daytime market
- The site is ideally situated on the Princeton-South Brunswick border pulling from surrounding business parks and residents of South Brunswick, Princeton, Plainsboro, Montgomery, Kendall Park and Franklin Park
- Surrounded by multiple large office complexes, several international corporate headquarters and less than 2 miles from South Brunswick High School, a 2,900-student school