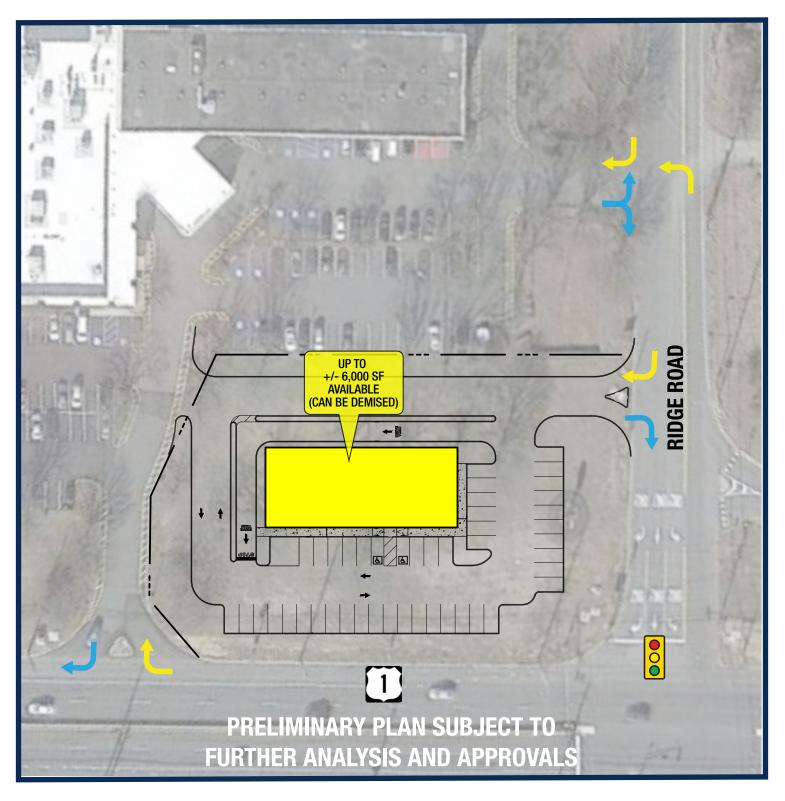

#### **Building**

- Approximately 1.2 acres
- Multiple pads available or up to +/- 6,000 SF available (can be demised)

#### **Site Description**

- Pad opportunity along Route 1 fronting DoubleTree by Hilton, offering prominent visibility from all directions with multiple means of access from Route 1 and Ridge Road
- Over 60,000 vehicles per day approach the heavily traveled signalized intersection. Ridge Road is a popular side-access road that provides for direct connection to Route 27 to the west and Route 522 to the east
- Strong income levels of over \$122,000 within 3 miles as well as being an extremely dense residential and daytime market
- The site is ideally situated on the Princeton-South Brunswick border pulling from surrounding business parks and residents of South Brunswick, Princeton, Plainsboro, Montgomery, Kendall Park and Franklin Park
- Surrounded by multiple large office complexes, several international corporate headquarters and less than 2 miles from South Brunswick High School, a 2,900-student school