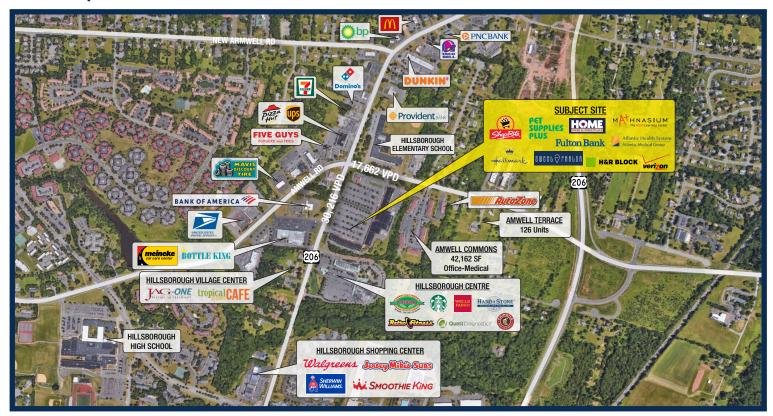

#### **Traffic Count**

Route 206: 30,216 VPDAmwell Road: 17.662 VPD

#### **Co-Tenants**

Atlantic HealthFulton Bank

- Hallmark
- Home Wines & Marketplace
- Mathnasium
- ShopRite
- Pet Supplies Plus
- Verizon

## **Site Description**

- Nelson's Corner is situated at the main-and-main signalized intersection of Route 206 and Amwell Road consisting of significant traffic counts and multiple means of access
- The shopping center is ShopRite-anchored with strong co-tenancy consisting of Fulton Bank, Pet Supplies Plus, Mathnasium, Verizon, Hallmark, Ice Cream, Home Wines & Marketplace and Atlantic Health
- Positioned along Route 206 (the main thoroughfare within Somerset County) running through the major Hillsborough retail corridor with successful long-standing national, regional and local retailers
- Amwell Road is a heavily utilized side access road connecting to the many residential communities within Hillsborough and captures customers visiting to shop from western Middlesex County for their daily needs
- Dense market pulling from a vast area of surrounding towns with a residential population of approximately 81,000 people, and strong median incomes of approximately \$122,000 within 5 miles

#### **Market Aerial**