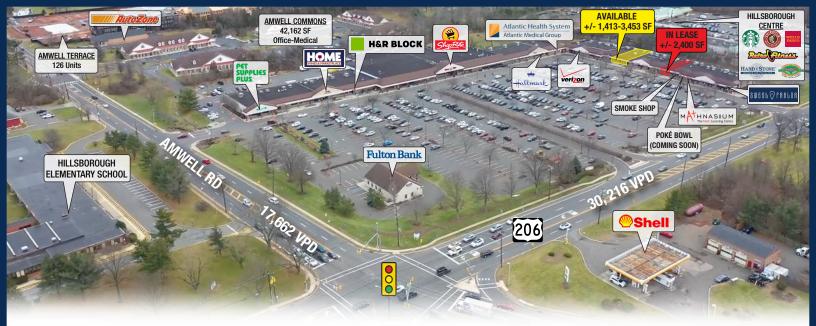

#### **Availabilities**

- +/- 1,413-3,453 SF
- +/- 2,400 SF

#### **Traffic Count**

Route 206: 30,216 VPDAmwell Road: 17.662 VPD

#### **Co-Tenants**

Atlantic HealthFulton Bank

- Hallmark
- Home Wines & Marketplace
- Mathnasium
- ShopRite
- Pet Supplies Plus
- Verizon

## **Site Description**

- Nelson's Corner is situated at the main-and-main signalized intersection of Route 206 and Amwell Road consisting of significant traffic counts and multiple means of access
- The shopping center is ShopRite-anchored with strong co-tenancy consisting of Fulton Bank, Pet Supplies Plus, Mathnasium, Verizon, Hallmark, Ice Cream, Home Wines & Marketplace and Atlantic Health
- Positioned along Route 206 (the main thoroughfare within Somerset County) running through the major Hillsborough retail corridor with successful long-standing national, regional and local retailers
- Amwell Road is a heavily utilized side access road connecting to the many residential communities within Hillsborough and captures customers visiting to shop from western Middlesex County for their daily needs
- Dense market pulling from a vast area of surrounding towns with a residential population of approximately 81,000 people, and strong median incomes of approximately \$122,000 within 5 miles