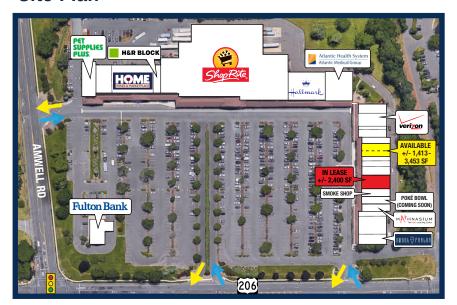

iersonre.com



# **Nelson's Corner**

601 Route 206, Hillsborough, New Jersey

#### **Market Aerial**



#### **Retail for Lease - Contact**

Gregg Medvin Ph. 732-724-3962 gregg@piersonre.com



© Pierson Commercial Real Estate LLC. This information has been obtained from sources believed reliable. We have not verified it and make no guarantee, warranty or representation about it. Any renderings, projections, opinions, assumptions or estimates used are for example only and do not represent the current or future performance of the property. You and your advisors should conduct a careful, independent investigation of the property to determine to your satisfaction the suitability of the property for your needs.

# **Nelson's Corner**

601 Route 206, Hillsborough, New Jersey

#### Site Plan



## **State Map**



## **Close-Up Aerial**



#### **Retail for Lease - Contact**

Gregg Medvin Ph. 732-724-3962 gregg@piersonre.com



© Pierson Commercial Real Estate LLC. This information has been obtained from sources believed reliable. We have not verified it and make no guarantee, warranty or representation about it. Any renderings, projections, opinions, assumptions or estimates used are for example only and do not represent the current or future performance of the property. You and your advisors should conduct a careful, independent investigation of the property to determine to your satisfaction the suitability of the property for your needs.