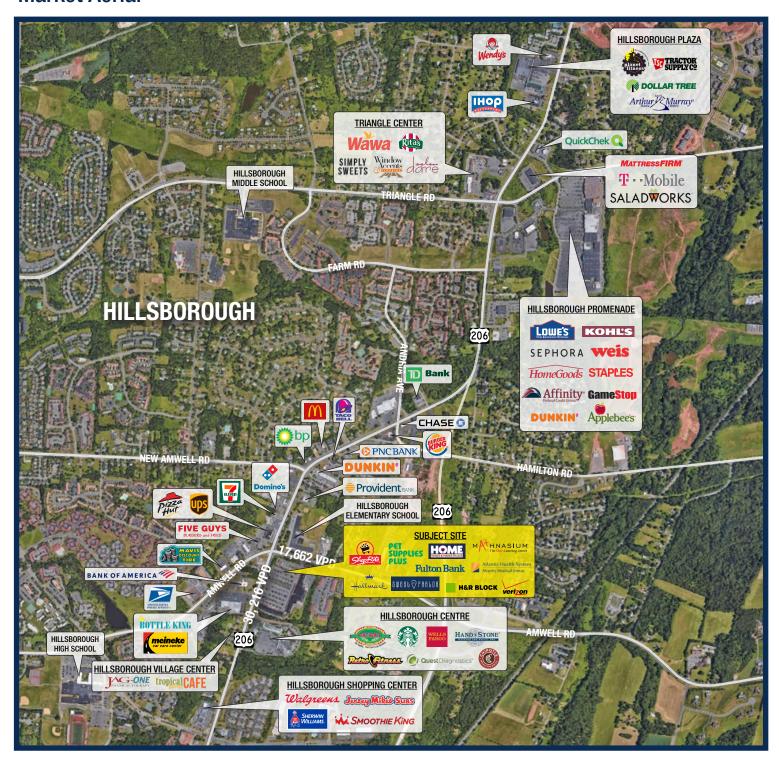

or their daily needs
- Dense market pulling from a vast area of surrounding towns with a residential population of approximately 81,000 people, and strong median incomes of approximately \$122,000 within 5 miles

#### **Demographics**

| Radius | Population | <b>Total Daytime Population</b> | Median HH Income |
|--------|------------|---------------------------------|------------------|
| 1 Mile | 9,211      | 10,088                          | \$110,158        |
| 3 Mile | 37,167     | 31,850                          | \$132,998        |
| 5 Mile | 80,902     | 71,181                          | \$121,957        |

#### **Retail for Lease - Contact**

Gregg Medvin Ph. 732-724-3962 gregg@piersonre.com



# **Nelson's Corner**

601 Route 206, Hillsborough, New Jersey

#### **Market Aerial**



#### **Retail for Lease - Contact**

Gregg Medvin Ph. 732-724-3962 gregg@piersonre.com



© Pierson Commercial Real Estate LLC. This information has been obtained from sources believed reliable. We have not verified it and make no guarantee, warranty or representation about it. Any renderings, projections, opinions, assumptions or estimates used are for example only and do not represent the current or future performance of the property. You and your advisors should conduct a careful, independent investigation of the property to determine to your satisfaction the suitability of the property for your needs.

# **Nelson's Corner**

601 Route 206, Hillsborough, New Jersey

#### Site Plan



## **State Map**



## **Close-Up Aerial**



#### **Retail for Lease - Contact**

Gregg Medvin Ph. 73