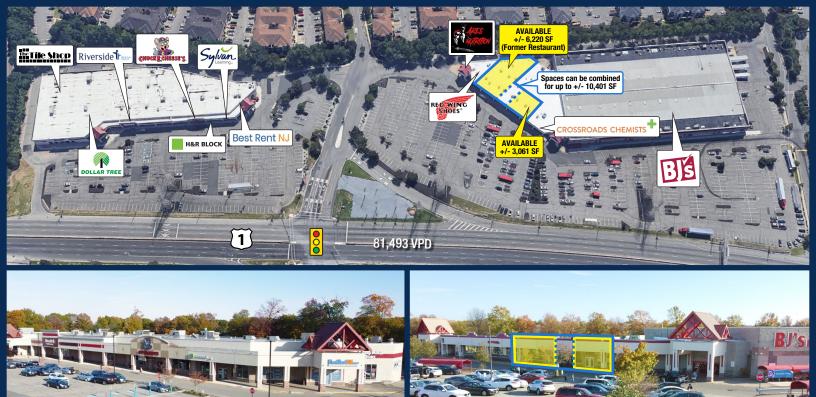

# **Edison Woods Shopping Center**

1002 Route 1, Edison, New Jersey

## Availability

- +/- 3,061 SF +/- 6,220 SF (Former Restaurant)
- Spaces can be combined for up to +/- 10,401 SF

## **Traffic Counts**

• 81,493 VPD

# Edison Woods Shopping Center 1002 Route 1, Edison, New Jersey

- Located within the BJ's Wholesale Club anchored Edison Woods Shopping Center in the heart of the primary Route 1 retail corridor
- 6,220 SF space was former restaurant space with adequate utilities and grease trap
- Highly visible from Route 1 with direct access to traffic signal and back access to 570 apartments
- Situated opposite Edison Towne Square with co-tenancy consisting of Sams Club, Starbucks and TopGolf
- Easily accessed by NJ Turnpike, Route 287 and Garden State Parkway
- Heavy industrial parks surrounding site consisting of approximately 24 MM SF of space