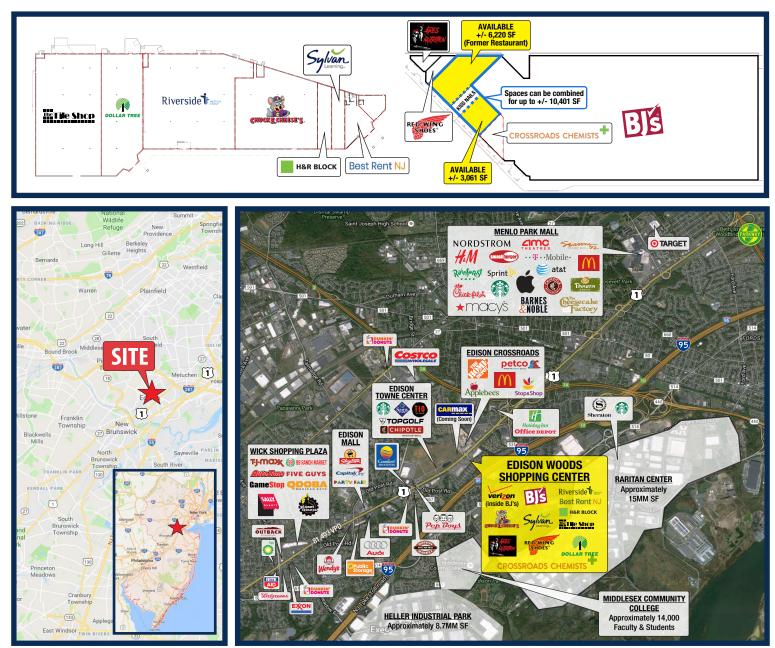

# **Edison Woods Shopping Center**

1002 Route 1, Edison, New Jersey

## Availability

- +/- 3,061 SF +/- 6,220 SF (Former Restaurant)
- Spaces can be combined for up to +/- 10,401 SF

# Edison Woods Shopping Center 1002 Route 1, Edison, New Jersey

- Located within the BJ's Wholesale Club anchored Edison Woods Shopping Center in the heart of the primary Route 1 retail corridor
- 6,220 SF space was former restaurant space with adequate utilities and grease trap
- Highly visible from Route 1 with direct access to traffic signal and back access to 570 apartments
- Situated opposite Edison Towne Square with co-tenancy consisting of Sams Club, Starbucks and TopGolf
- Easily accessed by NJ Turnpike, Route 287 and Garden State Parkway
- Heavy industrial parks surrounding site consisting of approximately 24 MM SF of space