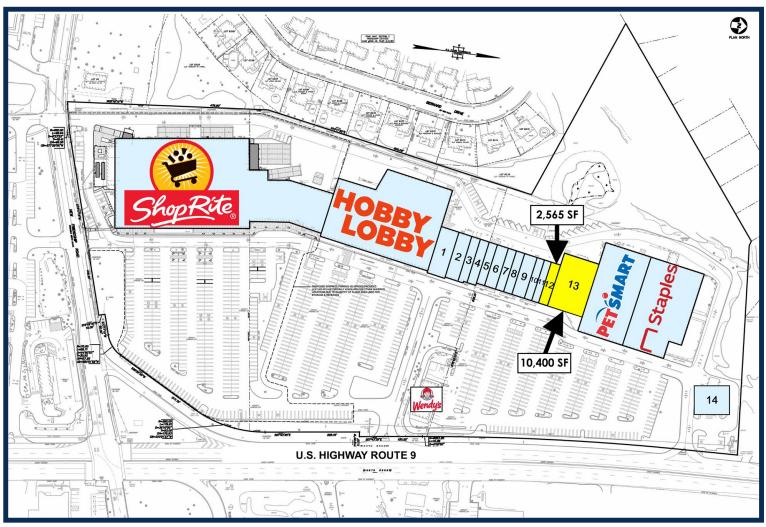

### Site Plan

### **Building Size**

- +/- 10,400 SF (Can be Demised or Combined)
- +/- 2,565 SF (Can be Demised or Combined)

### **Site Description**

- Junior Anchor (with highly visible parapet for signage) and small shop space available at Friendship Plaza
- Located within the heart of the Route 9 retail corridor in Howell, NJ
- Tremendous co-tenancy with national tenants such as ShopRite, Hobby Lobby, PetSmart, Staples and a mix of regional restaurants and services
- Strong median household incomes north of \$130,000 in the immediate area surrounding the site and with a dense residential population of more than 160,000 people within 5-miles
- Site sits at a traffic light controlled intersection that provides full turn access to both Route 9 north and south. In addition, the shopping center has rear access to the residential neighborhoods via New Friendship Road.
- Incredible visibility to over 44,000 vehicles per day with over 1,300 feet of frontage along Route 9