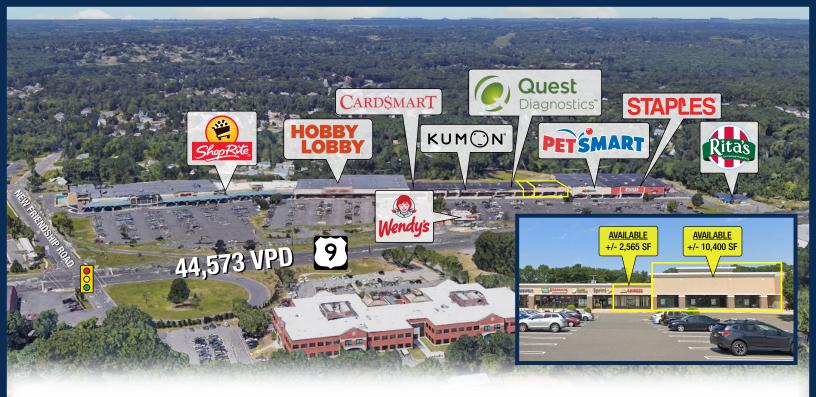

# **Friendship Plaza**

Route 9 and New Friendship Road, Howell, New Jersey

### **Building Size**

- +/- 10,400 SF (Can be Demised or Combined)
- +/- 2,565 SF (Can be Demised or Combined)

### VPD

• 44,573 VPD

#### **Co-Tenants**

### **Site Description**

- Junior Anchor (with highly visible parapet for signage) and small shop space available at Friendship Plaza
- Located within the heart of the Route 9 retail corridor in Howell, NJ
- Tremendous co-tenancy with national tenants such as ShopRite, Hobby Lobby, PetSmart, Staples and a mix of regional restaurants and services
- Strong median household incomes north of \$130,000 in the immediate area surrounding the site and with a dense residential population of more than 160,000 people within 5-miles
- Site sits at a traffic light controlled intersection that provides full turn access to both Route 9 north and south. In addition, the shopping center has rear access to the residential neighborhoods via New Friendship Road.
- Incredible visibility to over 44,000 vehicles per day with over 1,300 feet of frontage along Route 9