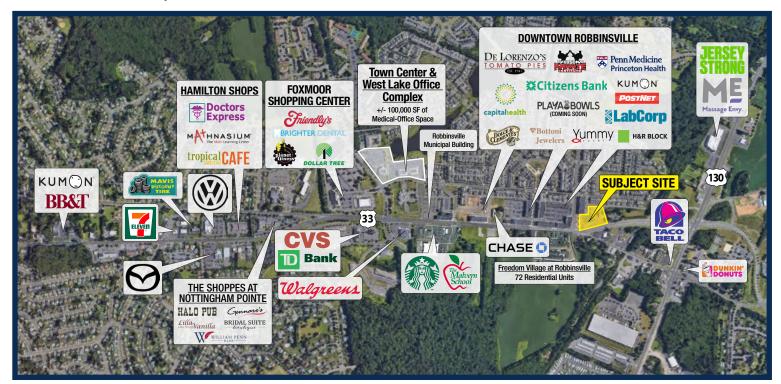

## Robbinsville, New Jersey

- Pad opportunity adjacent to the Town Center North development, a mixed-use residential and retail development in Robbinsville's new and exciting downtown consisting of over 900 residential units and over 220,000 SF of retail and office space
- Excellent frontage on Route 33 at a signalized intersection with back-access to residential community
- Situated in the heart of Robbinsville's residential and commercial zone
- Ideal for a restaurant operator