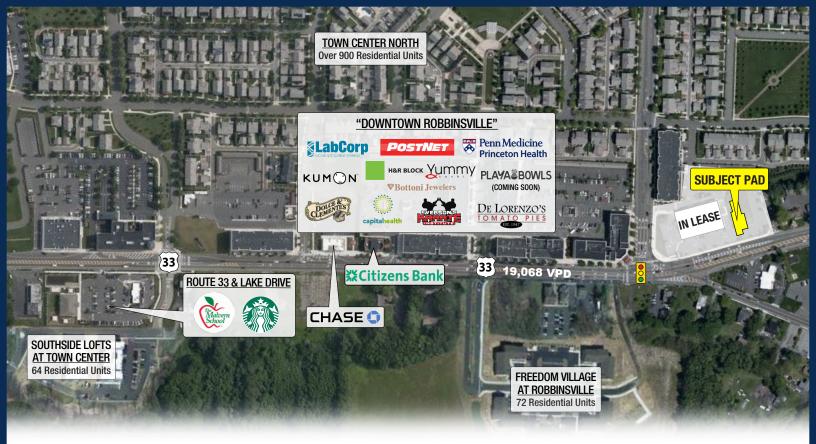

## Robbinsville, New Jersey

- Pad opportunity adjacent to the Town Center North development, a mixed-use residential and retail development in Robbinsville's new and exciting downtown consisting of over 900 residential units and over 220,000 SF of retail and office space
- Excellent frontage on Route 33 at a signalized intersection with back-access to residential community
- Situated in the heart of Robbinsville's residential and commercial zone
- Ideal for a restaurant operator