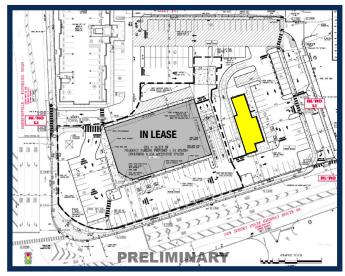

#### **Size**

• +/- 2,800 SF Restaurant with Drive-Thru

#### Lot Size

• +/- 2.53 Acres