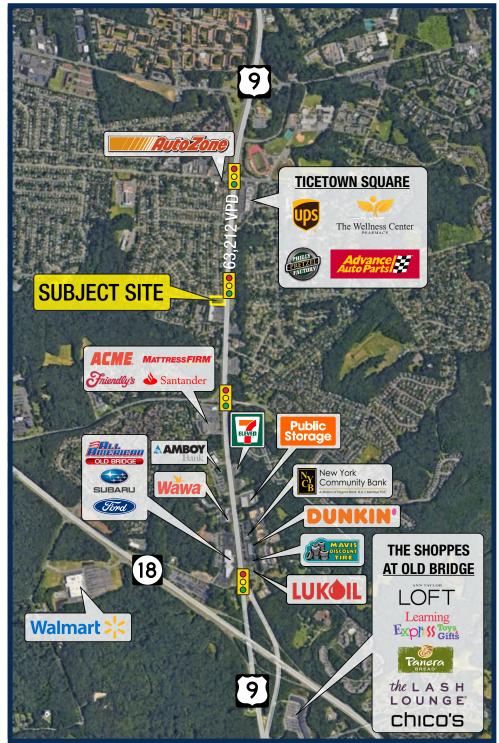

e Population</b> | Median Household Income |
|--------|------------|---------------------------------|-------------------------|
| 1 Mile | 12,518     | 13,552                          | \$110,252               |
| 3 Mile | 48,774     | 43,363                          | \$111,832               |
| 5 Mile | 160,948    | 136,804                         | \$115,149               |

## Contact

Ryan Starkman Ph. 732-724-4501 ryan@piersonre.com



Jacobs Enterprises, Inc.



## **3300 Route 9** Old Bridge, New Jersey

## **Site Description**

- Former gas and service station available for sale in the heart of Route 9 corridor
- Strong incomes north of \$100,000
- Surrounded by dense residential and neighborhood retail centers
- Traffic light controlled corner

## State Map



## Market Aerial



# Contact

Ryan Starkman Ph. 732-724-4501 ryan@piersonre.com





© Pierson Commercial Real Estate LLC. This information has been obtained from sources believed reliable. We have not verified it and make no guarantee, warranty or representation about it. Any renderings, mobile data, general data, projections, opinions, assumptions or estimates used are for example only and do not represent the current or future performance of the property. You and your advisors should conduct a careful, independent investigation of the property and data to determine to your satisfaction the suitability of the property for your needs.