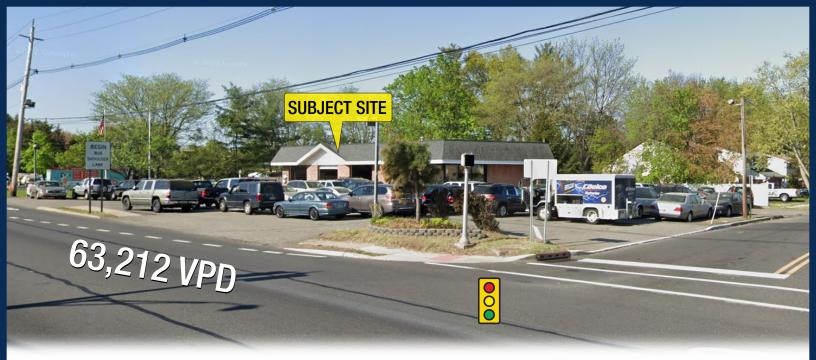

#### Traffic Count

• 63,212 VPD

## **Site Description**

- Former gas and service station available for sale in the heart of Route 9 corridor
- Strong incomes north of \$100,000
- Surrounded by dense residential and neighborhood retail centers
- Traffic light controlled corner