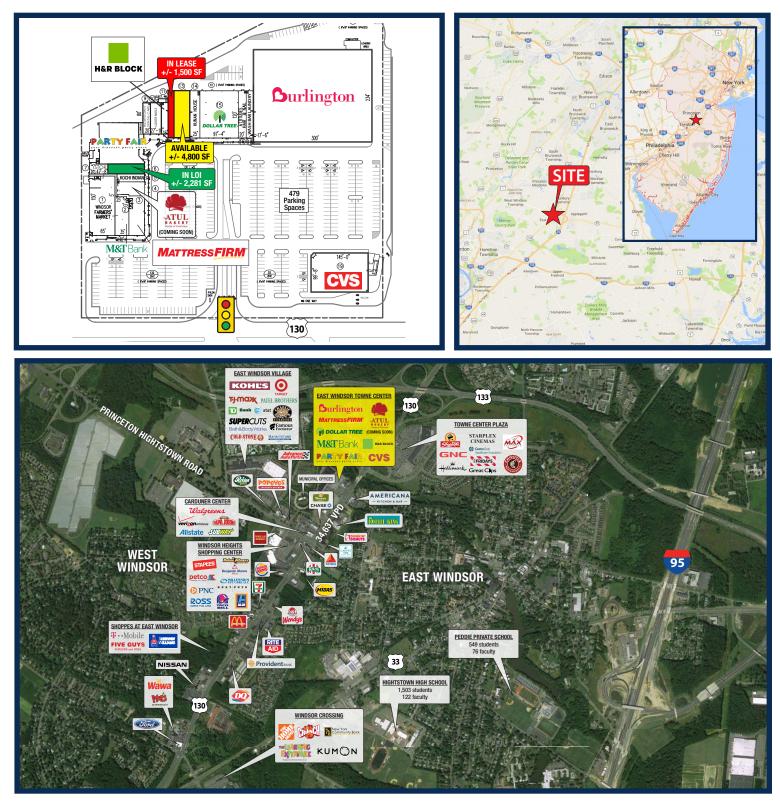

### Availabilities

• +/- 1,500-4,800 SF

Parking Field

• 479 Parking Spaces

### **Traffic Counts**

• 34,637 VPD

## Site Description

- High-traffic center with large parking field and three means of ingress and egress from the front, rear and side of center, leading directly onto Route 130, Princetown Hightstown Road and into the township municipal offices
- Strong population density and income levels
- Well located on Route 130 near New Jersey Turnpike, Route 33 and Princeton Hightstown Road
- · Very active market with recent significant retail and residential growth