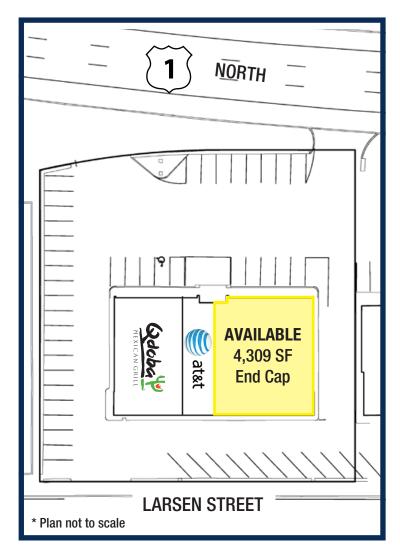

#### **Availability**

• +/- 4,309 SF (cannot be demised)

## 770 Route 1 Woodbridge, New Jersey

- End cap opportunity with approximately 60 feet of frontage coinciding with a rare pylon sign slot atop a towering 2-tenant pylon.
- Significant access points with multiple means of ingress/egress via Route 1 as well as back-access via Larsen Street. The site is nestled between Routes 1 & 9 and approximately 1 mile from the Garden State Parkway.
- Approximately 62,684 vehicles pass the site daily along Route 1 with approximately 51,528 daily vehicles traveling along Route 9.
- Extremely dense market with a residential population of over 137,000 within 3 miles and a total daytime population of over 146,000 within 3 miles.
- Woodbridge Township is centrally located with access to numerous major roadways including Route 1, Route 9, Route 35, the Garden State Parkway and the New Jersey Turnpike, which provides for long-standing national, regional and local operators located within the retail market.