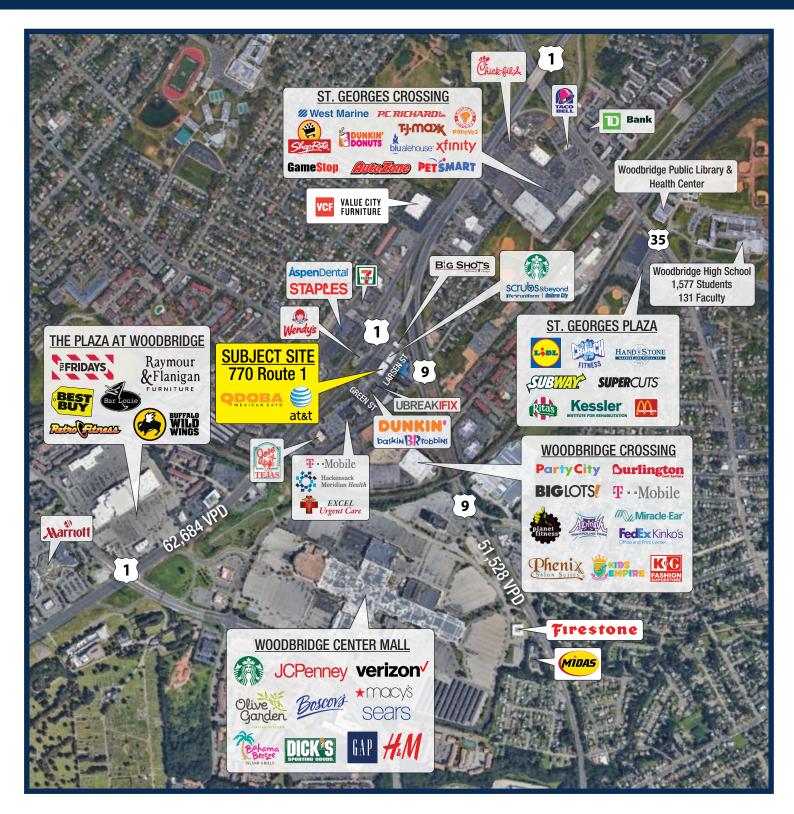

## 770 Route 1 Woodbridge, New Jersey

- End cap opportunity with approximately 60 feet of frontage coinciding with a rare pylon sign slot atop a towering 2-tenant pylon.
- Significant access points with multiple means of ingress/egress via Route 1 as well as back-access via Larsen Street. The site is nestled between Routes 1 & 9 and approximately 1 mile from the Garden State Parkway.
- Approximately 62,684 vehicles pass the site daily along Route 1 with approximately 51,528 daily vehicles traveling along Route 9.
- Extremely dense market with a residential population of over 137,000 within 3 miles and a total daytime population of over 146,000 within 3 miles.
- Woodbridge Township is centrally located with access to numerous major roadways including Route 1, Route 9, Route 35, the Garden State Parkway and the New Jersey Turnpike, which provides for long-standing national, regional and local operators located within the retail market.