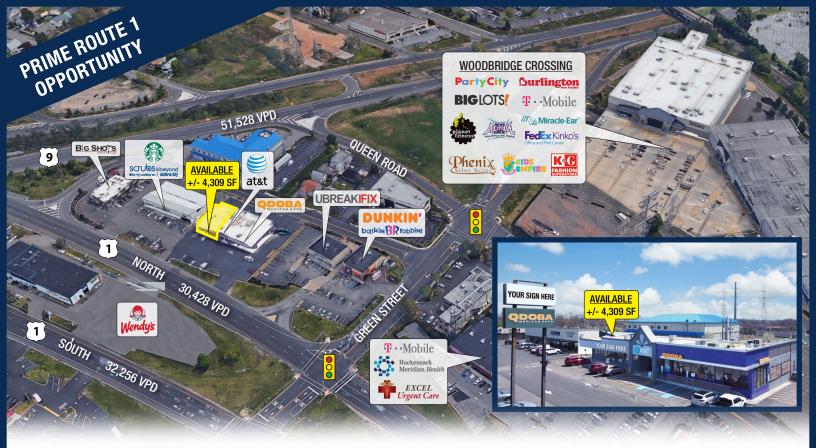

## **770 Route 1**

Woodbridge, New Jersey

#### **Availability**

• +/- 4,309 SF (cannot be demised)

#### **Traffic Count**

• 62,684 VPD

#### **Co-Tenancy**

AT&T

Qdoba

Scrubs & Beyond

Starbucks

## 770 Route 1 Woodbridge, New Jersey

- End cap opportunity with approximately 60 feet of frontage coinciding with a rare pylon sign slot atop a towering 2-tenant pylon.
- Significant access points with multiple means of ingress/egress via Route 1 as well as back-access via Larsen Street. The site is nestled between Routes 1 & 9 and approximately 1 mile from the Garden State Parkway.
- Approximately 62,684 vehicles pass the site daily along Route 1 with approximately 51,528 daily vehicles traveling along Route 9.
- Extremely dense market with a residential population of over 137,000 within 3 miles and a total daytime population of over 146,000 within 3 miles.
- Woodbridge Township is centrally located with access to numerous major roadways including Route 1, Route 9, Route 35, the Garden State Parkway and the New Jersey Turnpike, which provides for long-standing national, regional and local operators located within the retail market.