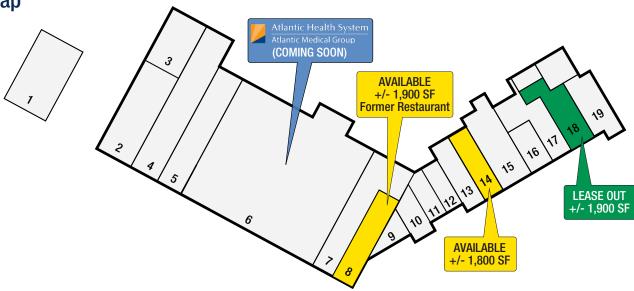

#### **Availabilities**

• +/- 1,900 SF (Former Restaurant)

• +/- 1,900 SF

### Legend

- 1. Peapack Gladstone Bank
- 2. Impact Martial Arts
- 3. RE/MAX Premier
- 4. Country Squire
- 5. Edgewood Pharmacy
- 6. Atlantic Health (Coming Soon)
- 7. Warren Pita
- 8. Available

- 9. Pantieri's Pizza & Pasta
- 10. Pantieri's Pizza & Pasta
- 11. Jules Closet
- 12. Shave Shop
- 13. The UPS Store
- 14. Available15. Massage Envy
- 16. Charm Hahn (Nail Salon)
- 17. European Wax Center
- 18. Lease Out
- 19. Starbucks