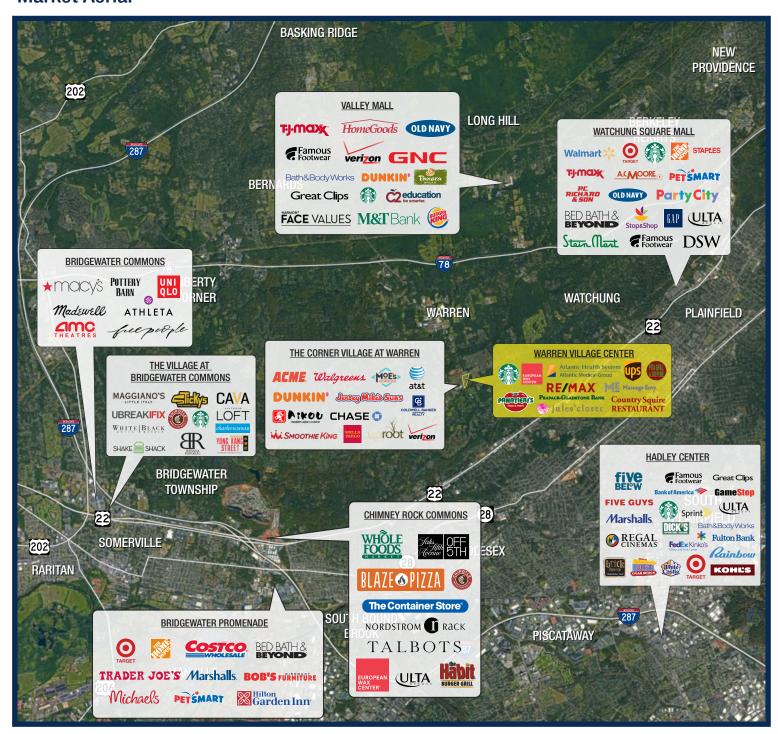

hn (Nail Salon)
- 17. European Wax Center
- 18. Lease Out
- 19. Starbucks

## **State Map**



### **Retail for Lease - Contact**

Ryan Starkman Ph. 732-724-4501 ryan@piersonre.com



© Pierson Commercial Real Estate LLC. This information has been obtained from sources believed reliable. We have not verified it and make no guarantee, warranty or representation about it. Any renderings, projections, opinions, assumptions or estimates used are for example only and do not represent the current or future performance of the property. You and your advisors should conduct a careful, independent investigation of the property to determine to your satisfaction the suitability of the property for your needs.

# Warren Village Center

64 Mountain Boulevard, Warren, New Jersey

#### **Market Aerial**



### **Retail for Lease - Contact**

Ryan Starkman Ph. 732-724-4501 ryan@piersonre.com



© Pierson Commercial Real Estate LLC. This information has been obtained from sources believed reliable. We have not verified it and make no guarantee, warranty or representation about it. Any renderings, projections, opinions, assumptions or estimates used are for example only and do not represent the current or future performance of the property. You and your advisors should conduct a careful, independent investigation of the property to determine to your satisfaction the suitability of the property for your needs.