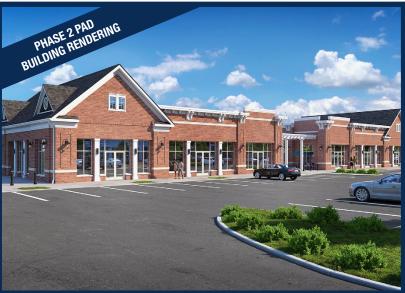

## **Availabilities**

PHASE 1

PHASE 2 - PAD BUILDINGS

PHASE 2

PHASE 3

Fully Leased

Fully Leased

• +/- 9,995 SF (Divisible)

• +/- 8,672 SF (Divisible)

• +/- 5,277 SF (Divisible)

• +/- 12,298 SF (Divisible)