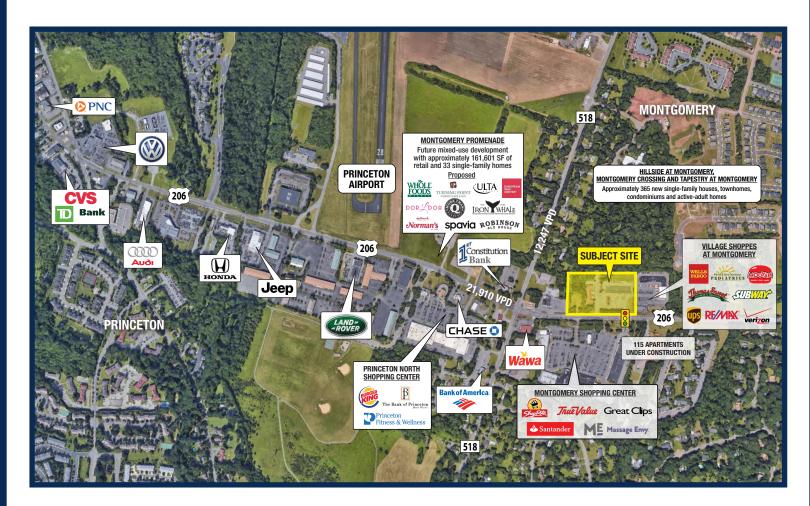

#### **Traffic Counts**

• 21,910 VPD

### **Site Description**

- Redevelopment of Village Shopper Shopping Center to a mixed-use development consisting of approximately 52 residential
  units and approximately 54,000 SF of retail as well as being adjacent to The Village Shoppes, a recent project by the same
  developer
- The retail will adjoin new residential developments with approximately 365 single-family homes, townhomes, condominiums and active-adult homes behind the project that will have access via a shared roadway
- Located in the heart of Montgomery Township's Master Plan for the redevelopment of the "Downtown" shopping district, the site is situated along Route 206, the main thoroughfare for southern Somerset townships, leading into downtown Princeton a few miles to the south
- Situated at a signalized intersection with Montgomery Center, a ShopRite anchored center
- The project will also have access to a shared traffic signal on Route 518