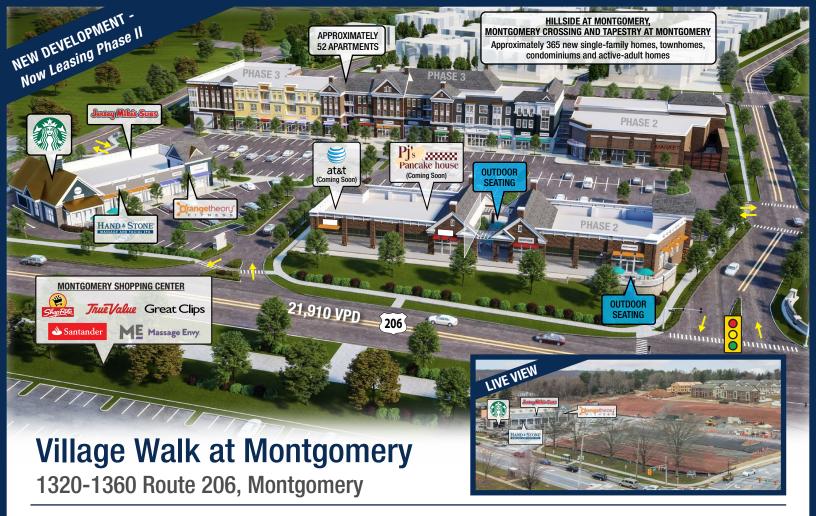

#### **Co-Tenants**

• AT&T (Coming Soon)

• Hand & Stone Spa

Jersey Mike's Subs

Mooyah Burger

- Orangetheory Fitness
- PJ's Pancake House (Coming Soon)
- Starbucks
- Verizon
- UPS
- Wells Fargo

#### **Traffic Counts**

• 21,910 VPD

# Village Walk at Montgomery

1320-1360 Route 206, Montgomery

### **Site Description**

- Redevelopment of Village Shopper Shopping Center to a mixed-use development consisting of approximately 52 residential
  units and approximately 54,000 SF of retail as well as being adjacent to The Village Shoppes, a recent project by the same
  developer
- The retail will adjoin new residential developments with approximately 365 single-family homes, townhomes, condominiums and active-adult homes behind the project that will have access via a shared roadway
- Located in the heart of Montgomery Township's Master Plan for the redevelopment of the "Downtown" shopping district, the site is situated along Route 206, the main thoroughfare for southern Somerset townships, leading into downtown Princeton a few miles to the south
- Situated at a signalized intersection with Montgomery Center, a ShopRite anchored center
- The project will also have access to a shared traffic signal on Route 518