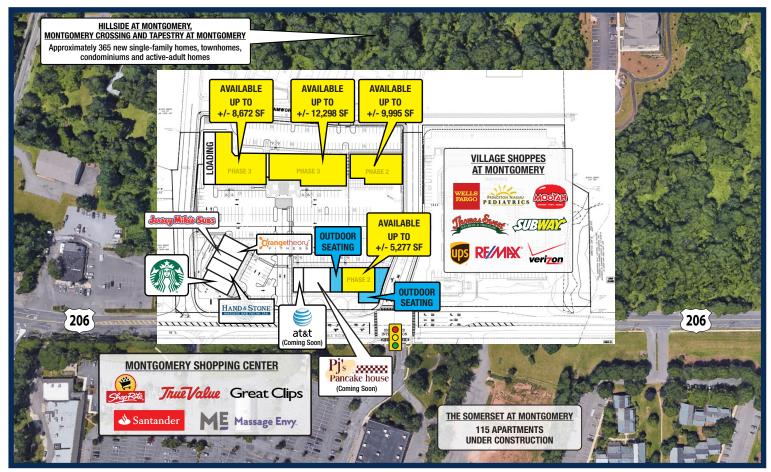

#### **Co-Tenants**

• AT&T (Coming Soon)

• Hand & Stone Spa

Jersey Mike's Subs

Mooyah Burger

- Orangetheory Fitness
- PJ's Pancake House (Coming Soon)
- Starbucks
- Verizon
- UPS
- Wells Fargo

## **Availabilities**

PHASE 1

PHASE 2 - PAD BUILDINGS

PHASE 2

PHASE 3

Fully Leased

Fully Leased

• +/- 9,995 SF (Divisible)

• +/- 8,672 SF (Divisible)

• +/- 5,277 SF (Divisible)

• +/- 12,298 SF (Divisible)

### **Site Description**

- Redevelopment of Village Shopper Shopping Center to a mixed-use development consisting of approximately 52 residential
  units and approximately 54,000 SF of retail as well as being adjacent to The Village Shoppes, a recent project by the same
  developer
- The retail will adjoin new residential developments with approximately 365 single-family homes, townhomes, condominiums and active-adult homes behind the project that will have access via a shared roadway
- Located in the heart of Montgomery Township's Master Plan for the redevelopment of the "Downtown" shopping district, the site is situated along Route 206, the main thoroughfare for southern Somerset townships, leading into downtown Princeton a few miles to the south
- Situated at a signalized intersection with Montgomery Center, a ShopRite anchored center
- The project will also have access to a shared traffic signal on Route 518