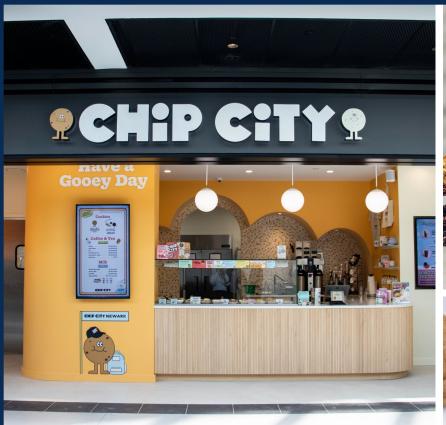

## **About Chip City Cookies: The Best NYC Cookies**

Chip City currently has 17 locations across Manhattan, Brooklyn, Queens, Long Island and New Jersey with more in development across the Tri-State Area.