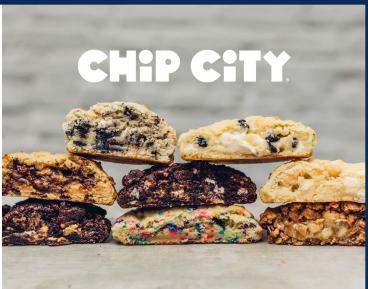

# **Chip City Cookies**

### **Space Size**

• 400-1,500 SF

## **Property Type**

• End cap or in-line only in a prominent center/location, or central business district

#### Site Criteria

- Seeking locations in Central and Northern New Jersey
- A+ markets and opportunities
- Strong daytime and residential population
- Locations with access to families or family-oriented neighborhoods

## **About Chip City Cookies: The Best NYC Cookies**

Chip City currently has 17 locations across Manhattan, Brooklyn, Queens, Long Island and New Jersey with more in development across the Tri-State Area.

#### **Submit Sites to:**

Ryan Starkman Ph. 732-724-4501 ryan@piersonre.com