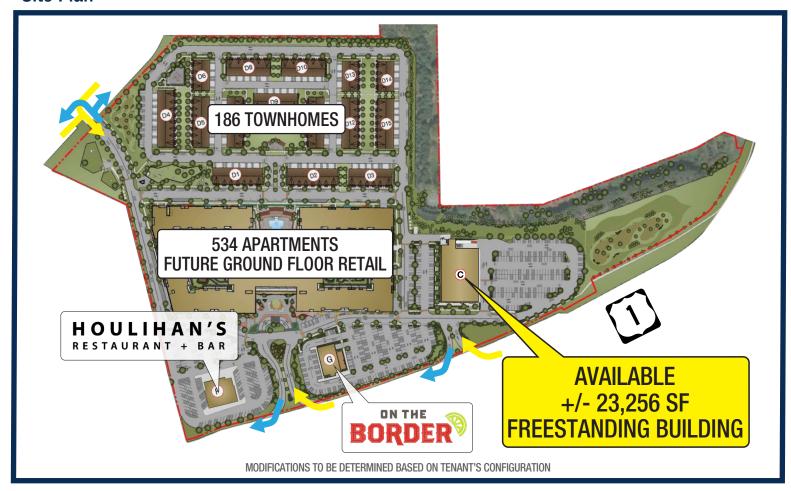

#### Site Plan

### **Site Description**

- Premier Sears redevelopment, including an existing Houlihan's and On The Border Mexican Grill, with 720 future residential
  units and 19,438 SF of future ground floor retail along Route 1.
- Daily traffic count of 108,804 vehicles and rear access to Route 18.
- Strong daytime and residential population density along with long-standing national, regional and local operators at the major Route 1 and Route 18 retail intersection.
- Approximately 1 mile from Rutgers University New Brunswick and walking distance to Rutgers Cook Campus.
- Captured audience, including residents within its project and Rutgers Cook Campus housing located directly behind it
  contributes to a population of approximately 137,000 residents within 3 miles and an approximate 157,000 daytime
  population.
- Easy accessibility to and from the New Jersey Turnpike interchange, along with convenient access to Route 18 (96,795 vehicles per day).