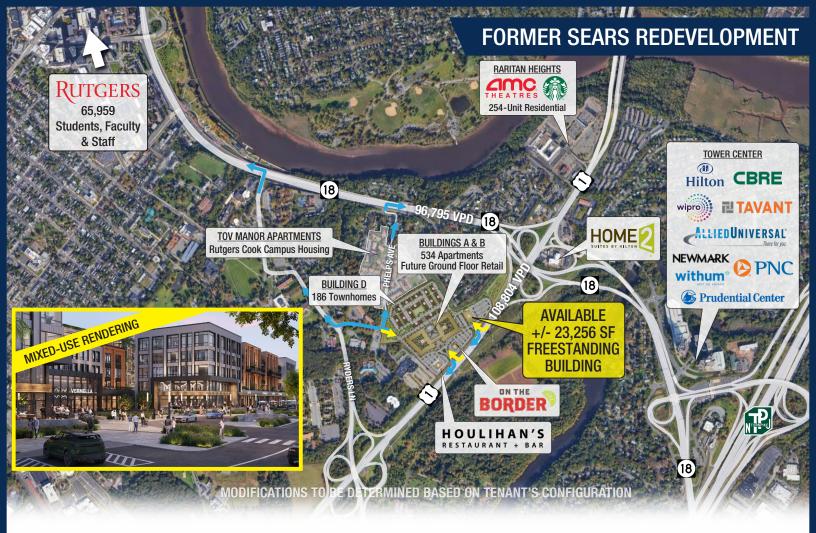

### **Site Description**

- Premier Sears redevelopment, including an existing Houlihan's and On The Border Mexican Grill, with 720 future residential
  units and 19,438 SF of future ground floor retail along Route 1.
- Daily traffic count of 108,804 vehicles and rear access to Route 18.
- Strong daytime and residential population density along with long-standing national, regional and local operators at the major Route 1 and Route 18 retail intersection.
- Approximately 1 mile from Rutgers University New Brunswick and walking distance to Rutgers Cook Campus.
- Captured audience, including residents within its project and Rutgers Cook Campus housing located directly behind it
  contributes to a population of approximately 137,000 residents within 3 miles and an approximate 157,000 daytime
  population.
- Easy accessibility to and from the New Jersey Turnpike interchange, along with convenient access to Route 18 (96,795 vehicles per day).

## **Availability**

• +/- 23,356 SF

## **Traffic Counts**

• 108,804 VPD