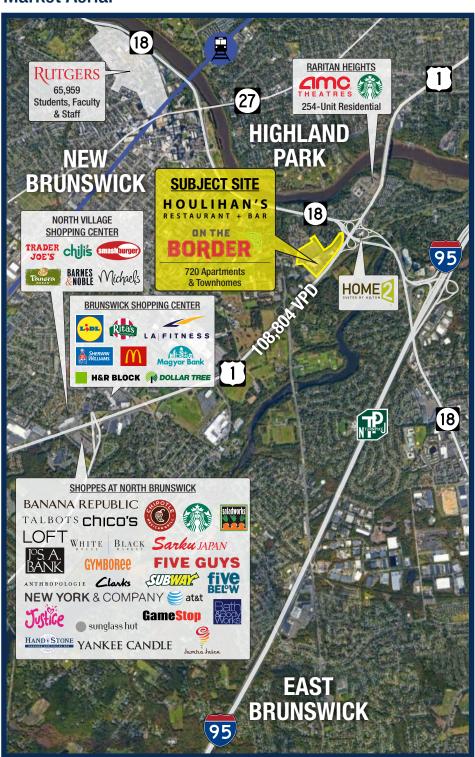

#### **Market Aerial**

### **Site Description**

- Premier Sears redevelopment, including an existing Houlihan's and On The Border Mexican Grill, with 720 future residential
  units and 19,438 SF of future ground floor retail along Route 1.
- Daily traffic count of 108,804 vehicles and rear access to Route 18.
- Strong daytime and residential population density along with long-standing national, regional and local operators at the major Route 1 and Route 18 retail intersection.
- Approximately 1 mile from Rutgers University New Brunswick and walking distance to Rutgers Cook Campus.
- Captured audience, including residents within its project and Rutgers Cook Campus housing located directly behind it
  contributes to a population of approximately 137,000 residents within 3 miles and an approximate 157,000 daytime
  population.
- Easy accessibility to and from the New Jersey Turnpike interchange, along with convenient access to Route 18 (96,795 vehicles per day).