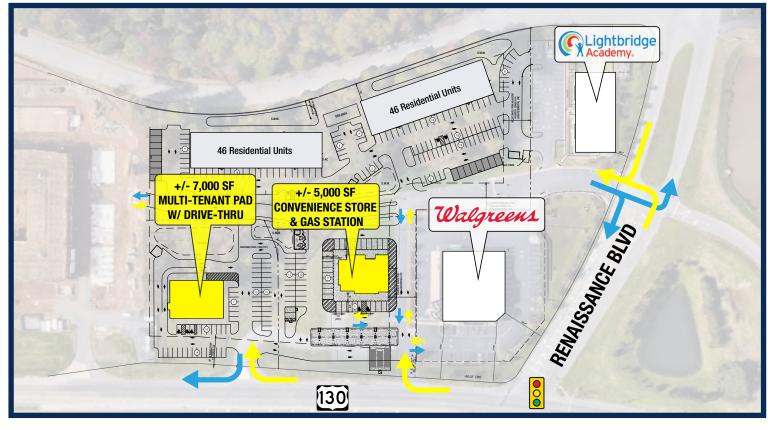

### Building

- +/- 5,000 SF Convenience Store & Gas Station
- +/- 7,000 SF Multi-Tenant Pad with Drive-Thru

### Site Plan