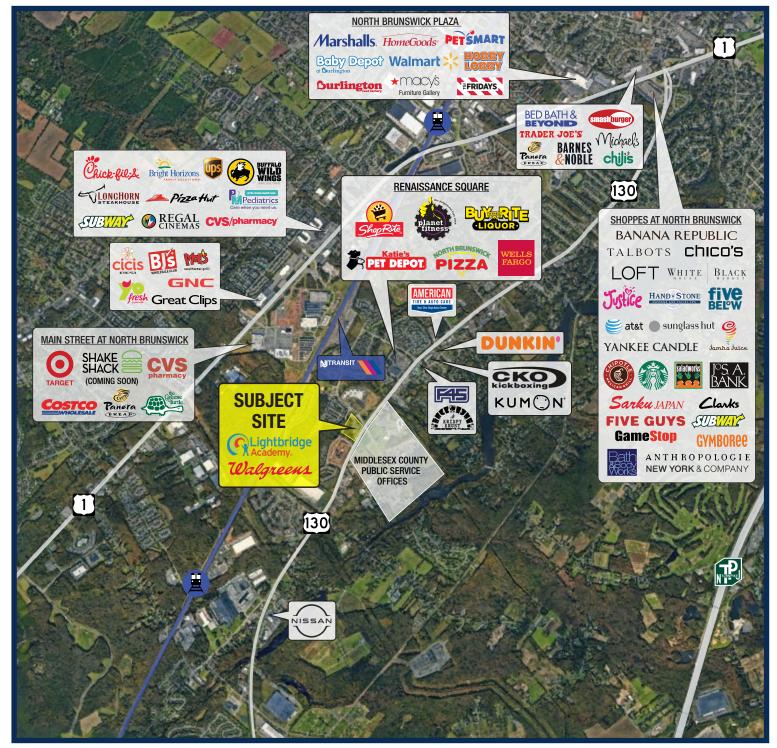

#### **Market Aerial**

### **Site Description**

- Multiple pad opportunities along Route 130 available
- Prominent visibility with full access from both Route 130 and Renaissance Blvd providing back access to a significant residential population
- Surrounded by several market activators including North Brunswick Middle School, Middlesex County Public Service offices, ShopRite and Walgreens
- Ownership developed the Amaranth North Brunswick residential complex (222 units) and has plans to construct an additional 92 residential units on site