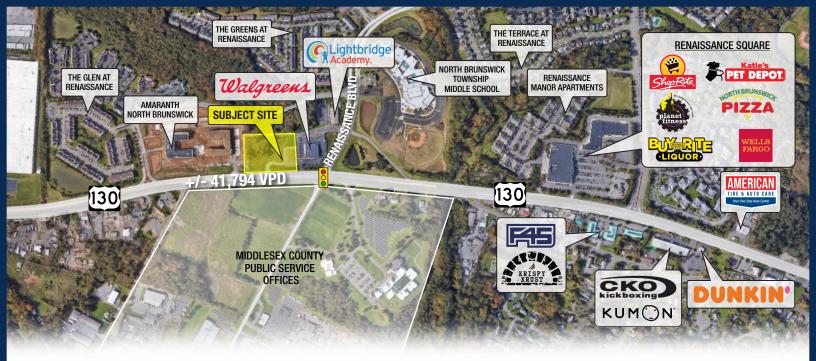

### **Traffic Counts**

• Ground Lease Preferred, Build-to-Suit Considered

• +/- 41,794 VPD on Route 130

### **Site Description**

- Multiple pad opportunities along Route 130 available
- Prominent visibility with full access from both Route 130 and Renaissance Blvd providing back access to a significant residential population
- Surrounded by several market activators including North Brunswick Middle School, Middlesex County Public Service offices, ShopRite and Walgreens
- Ownership developed the Amaranth North Brunswick residential complex (222 units) and has plans to construct an additional 92 residential units on site